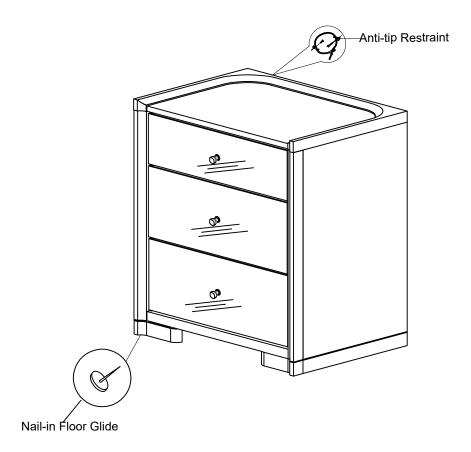

## PLEASE UNPACK ALL PARTS AND CHECK AGAINST PARTS LIST ON THIS INSTRUCTION SHEET BEFORE DISCARDING PACKING AND CARTON!!

This is a set-up case and no assembly is required except for anti-tip restraint strap. (follow instruction for anti-tip restraint assembly )

|                     | CLA-021-063       |     |
|---------------------|-------------------|-----|
|                     | IN YOUR DREAMS    |     |
| Part Description    | Part No.          | QTY |
| Anti-tip Restraint  | CLA-021-066-30157 | 1   |
| Jewelry Tray        | CLA-021-063-3056  | 1   |
| Drawer Pull         | CLA-021-012-3081  | 3   |
| Soft-closing Guide  | CLA-021-066-30424 | 3   |
| USB Charger         | CLA-021-066-30435 | 1   |
| Nail-in Floor Glide | CLA-021-012-3086  | 4   |