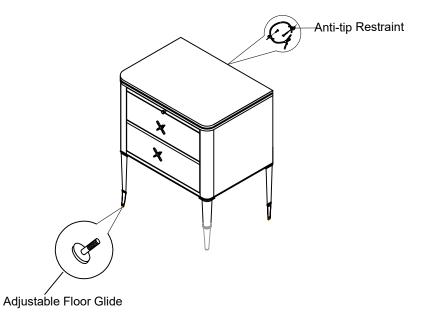

## PLEASE UNPACK ALL PARTS AND CHECK AGAINST PARTS LIST ON THIS INSTRUCTION SHEET BEFORE DISCARDING PACKING AND CARTON!!

This is a set-up case and no assembly is required except for anti-tip restraint strap. (follow instruction for anti-tip restraint assembly )

|                        | CLA-021-062       | CLA-021-062  |  |
|------------------------|-------------------|--------------|--|
|                        | FINISHING UP      | FINISHING UP |  |
| Part Description       | Part No.          | QTY          |  |
| Anti-tip Restraint     | CLA-021-066-30157 | 1            |  |
| Drawer Knob            | CLA-021-011-3084  | 1            |  |
| Drawer Pull            | CLA-021-011-3081  | 2            |  |
| USB Charger            | CLA-021-066-30435 | 1            |  |
| Soft-closing Guide     | CLA-021-066-30424 | 2            |  |
| Metal Ferrule          | CLA-021-061-3006  | 4            |  |
| Adjustable Floor Glide | CLA-021-066-3075  | 4            |  |