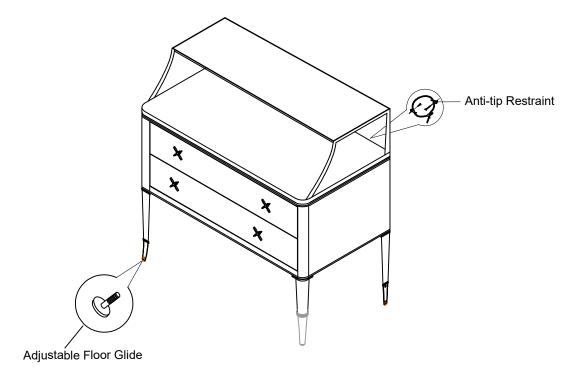

|                        | CLA-021-061 ALL DOLLED UP |     |
|------------------------|---------------------------|-----|
|                        |                           |     |
| Part Description       | Part No.                  | QTY |
| Anti-tip Restraint     | CLA-021-066-30157         | 1   |
| Glass Top              | CLA-021-061-3029          | 1   |
| USB Charger            | CLA-021-066-30435         | 1   |
| Drawer Knob            | CLA-021-011-3084          | 4   |
| Soft-closing Guide     | CLA-021-066-30424         | 2   |
| Metal Ferrule          | CLA-021-061-30152         | 4   |
| Metal Frame            | CLA-021-061-3153          | 1   |
| Adjustable Floor Glide | CLA-021-066-3075          | 4   |
| RTA Hardware(4)        | CLA-021-061-3001          | 1   |