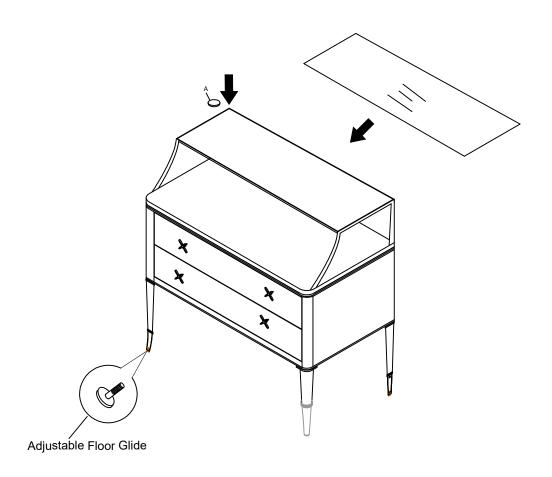

## PLEASE UNPACK ALL PARTS AND CHECK AGAINST PARTS LIST ON THIS INSTRUCTION SHEET BEFORE DISCARDING PACKING AND CARTON!!

- 1) Turn the table to the upright position. Take out the Glass Pad (A) from hardware bag then attach the Glass Top onto the frame.
- 2) follow instruction for anti-tip restraint assembly.