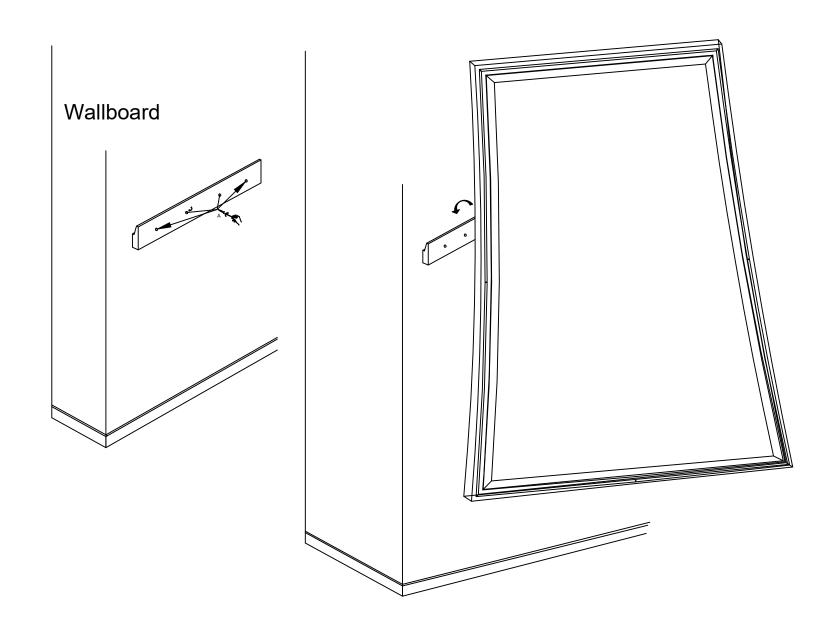

## ASSEMBLY INSTRUCTIONS

PLEASE UNPACK ALL PARTS AND CHECK AGAINST PARTS LIST ON THIS INSTRUCTION SHEET BEFORE DISCARDING PACKING AND CARTON!!

- (1) Attache the "Z" Bracket to the wallboard with screws provided (A).
- (2) Hang the mirror on the wall with "Z" Bracket .