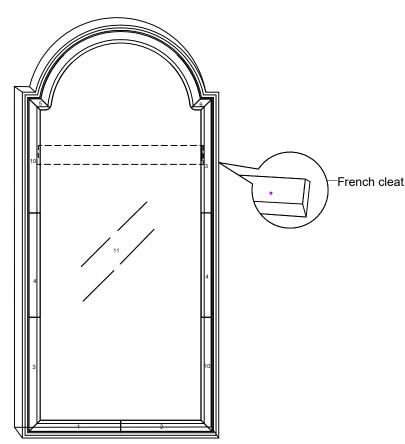

## CLA-021-042 BIG REVEAL CARACOLE CLASSIC

|                  | CLA-021-042       |     |
|------------------|-------------------|-----|
|                  | BIG REVEAL        |     |
| Part Description | Part No.          | QTY |
| French cleat     | CLA-021-042-20451 | 2   |