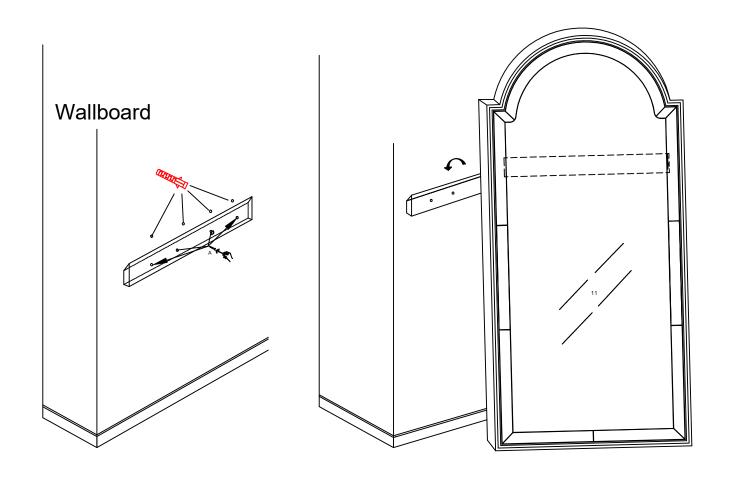

## ASSEMBLY INSTRUCTIONS

PLEASE UNPACK ALL PARTS AND CHECK AGAINST PARTS LIST ON THIS INSTRUCTION SHEET BEFORE DISCARDING PACKING AND CARTON!!

- (1)Attache the French cleat to the wallboard with screws provided (A).
- (2) Hang the mirror on the wall with French cleat.