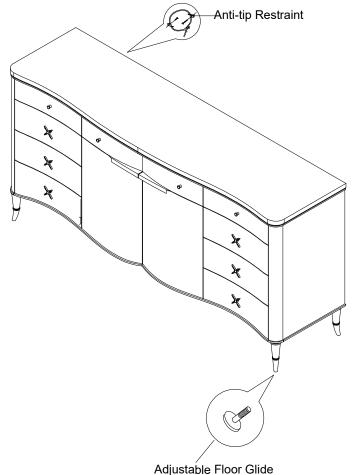

## **ASSEMBLY INSTRUCTIONS**

PLEASE UNPACK ALL PARTS AND CHECK AGAINST PARTS LIST ON THIS INSTRUCTION SHEET BEFORE

DISCARDING PACKING AND CARTON!!

This is a set-up case and no assembly is required except for anti-tip restraint strap. (follow instruction for anti-tip restraint assembly )

|                        | CLA-021-011       |                  |  |
|------------------------|-------------------|------------------|--|
|                        | BELL OF THE BA    | BELL OF THE BALL |  |
| Part Description       | Part No.          | QTY              |  |
| Anti-tip Restraint     | CLA-021-066-30157 | 1                |  |
| Soft-closing Guide     | CLA-021-013-30424 | 9                |  |
| Drawer knob            | CLA-021-011-3084  | 4                |  |
| Drawer Pull            | CLA-021-011-3081  | 6                |  |
| Door handle            | CLA-021-011-30309 | 2                |  |
| Adjustable Floor Glide | CLA-021-011-3075  | 5                |  |