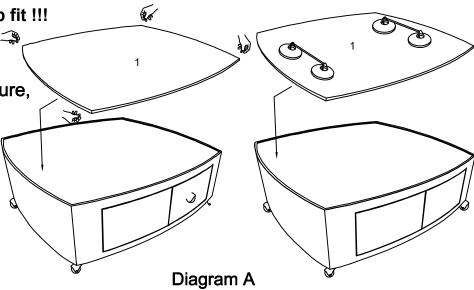

## **ASSEMBLY INSTRUCTIONS**

EASE UNPACK ALL PARTS AND CHECK AGAINST PARTS LIST ON THIS INSTRUCTION SHEET BEFORE DISCARDING PACKING AND CARTON!!

- ) Place the product on soft ground;
- ) Using two people carefully to put the glass top insert (1) into the top frame as shown in Diagram A.

ote: It's strongly recommended to using sucking disc during glass top fit !!!

| CLA-020-402   |             |                  |                  |     |
|---------------|-------------|------------------|------------------|-----|
|               | CASE CLOSED |                  |                  |     |
| Part List     |             |                  |                  |     |
| Hardware List |             |                  | Part Number      | QTY |
| 1             | 0           | GLASS TOP INSERT | CLA-020-402-2029 | 1   |
| 2             | <b>7</b>    | CASTERS          | CLA-020-402-2004 | 4   |