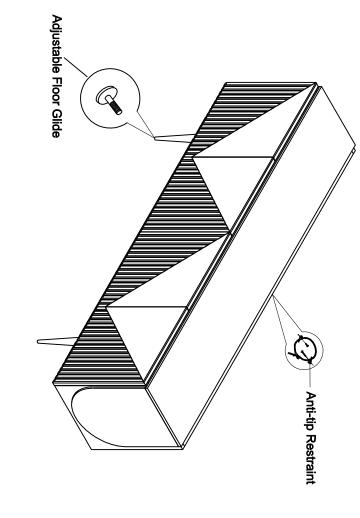

## **DISCARDING PACKING AND CARTON!!** PLEASE UNPACK ALL PARTS AND CHECK AGAINST PARTS LIST ON THIS INSTRUCTION SHEET BEFORE

This is a set-up case and no assembly is required except for anti-tip restraint strap. (follow instruction for anti-tip restraint assembly)

| _   | CI A 000 040 4075 | Adii intoblo Illoor Olido |
|-----|-------------------|---------------------------|
| 4   | CLA-020-213-4075  | Adjustable Floor Glide    |
|     | CLA-020-533-30157 | Anti-tip Restraint        |
| aTY | Part No.          | Part Description          |
| GE  | OVER THE EDGE     |                           |
| ω   | CLA-020-213       |                           |