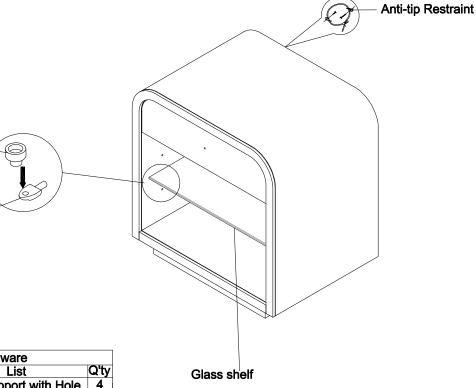

## PLEASE UNPACK ALL PARTS AND CHECK AGAINST PARTS LIST ON THIS INSTRUCTION SHEET BEFORE DISCARDING PACKING AND CARTON!!

This is a set-up case and no assembly is required except for anti-tip restraint strap. (follow instruction for anti-tip restraint assembly )

|                     | CLA-020-061        | 1           |  |
|---------------------|--------------------|-------------|--|
|                     | EXCESS KNOT        | EXCESS KNOT |  |
| Part Description    | Part No.           | QTY         |  |
| Anti-tip Restraint  | CLA-020-261-2075   | 1           |  |
| Drawer Pull         | CLA-020-0611-3084  | 1           |  |
| Nail-in Floor Glide | CLA-020-0611-3086  | 4           |  |
| Soft-closing Guide  | CLA-020-0611-30424 | 1           |  |
| Glass Shelf         | CLA-020-0611-3028  | 1           |  |
| RTA Hardware        | CLA-020-261-2001   | 1           |  |

| RTA Hardware  |   |                         |   |
|---------------|---|-------------------------|---|
| Hardware List |   | Q'ty                    |   |
| Α             | S | Shelf Support with Hole | 4 |
| В             | 9 | Clear Bumper            | 4 |