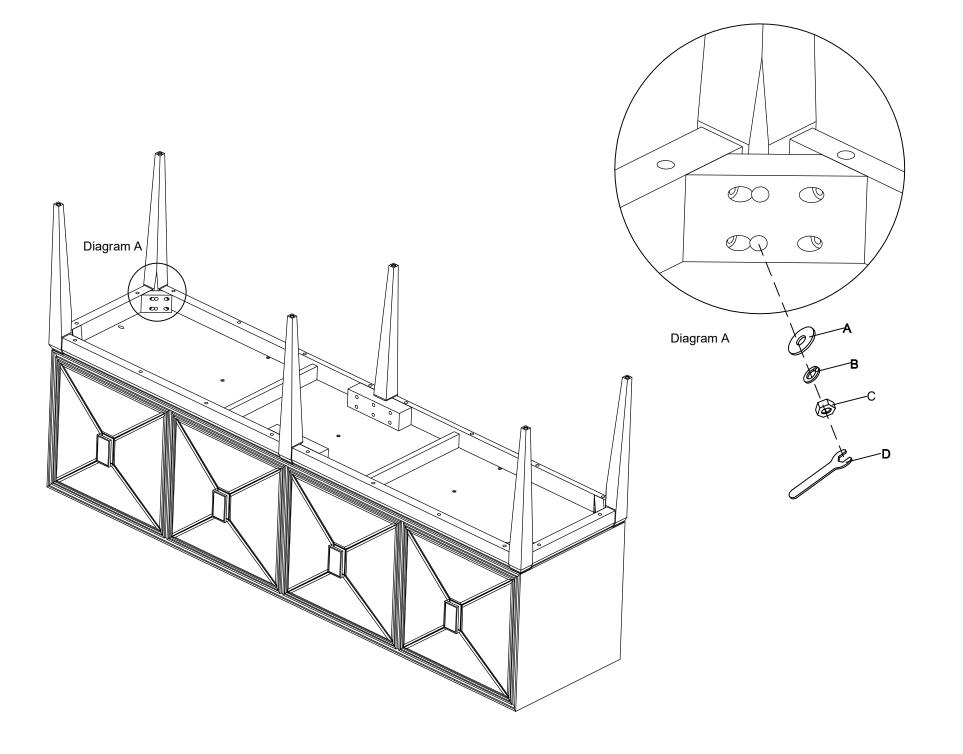

## ASSEMBLY INSTRUCTIONS TWO (2) PEOPLE REQUIRED

PLEASE UNPACK ALL PARTS AND CHECK AGAINST PARTS LIST ON THIS INSTRUCTION SHEET BEFORE DISCARDING PACKING AND CARTON!!

- 1. Face down the case on a soft, cleaning surface.
- 2. Attach legs to case using flat washer (A), lock washer (B), bolt (C), tighten with wrench provided (D) as shown in diagram A.
- 3. Tighten the entire bolt then return the case to upright position.

| RTA Hardware  |          |                   |      |  |
|---------------|----------|-------------------|------|--|
| Hardware List |          |                   | Q'ty |  |
| Α             | 0        | Flat Washer: 5/16 | 12   |  |
| В             | <b>©</b> | Lock Washer: 5/16 | 12   |  |
| U             | 0        | Nut: 5/16         | 12   |  |
| ם             | )        | Wrench            | 1    |  |