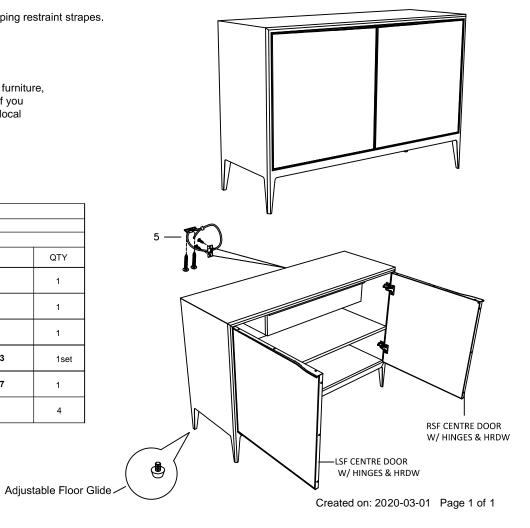

#### PLEASE UNPACK ALL PARTS AND CHECK QUANTITY AGAINST PARTS LIST BEFORE DISCARDING PACKING CARTON!

1)This is a set-up case and no assembly is required except for anti-tipping restraint strapes.

|           |               | CLA-019-462                         |                  |      |
|-----------|---------------|-------------------------------------|------------------|------|
|           | ROCK STEADY   |                                     |                  |      |
| Part List |               |                                     |                  |      |
| NO.       | Hardware List |                                     | Part Number      | QTY  |
| 1         |               | LSF CENTRE DOOR<br>W/ HINGES & HRDW | CLA-019-462-073  | 1    |
| 2         |               | RSF CENTRE DOOR<br>W/ HINGES & HRDW | CLA-019-462-074  | 1    |
| 3         | $\Diamond$    | End Adjustable Shelf                | CLA-019-462-024  | 1    |
| 4         |               | Drawer Glide 13.8"                  | CLA-019-462-0143 | 1set |
| 5         |               | Tipping Restraint                   | CLA-019-462-0157 | 1    |
| 6         | •             | Adjustable Floor Glide              | CLA-019-462-075  | 4    |