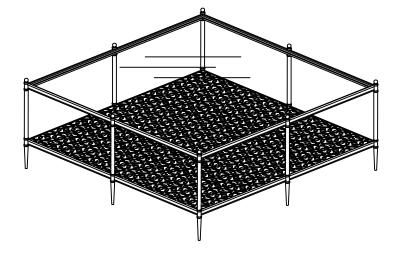

### **Assembling Steps:**

Step 1: Put the Glass(7) into the metal shelf frame(2).

Step 2: Asseble the bottom leg(4), the metal shelf frame(2) and the upper leg post(3) together.

Step 3: Assemble the metal decorative ball(5), the upper leg post(3), and the metal top frame(1) together.

Step 4: Assemble the Glass Top (6) and put on the Glear Bumpers(A) according to the diagram.