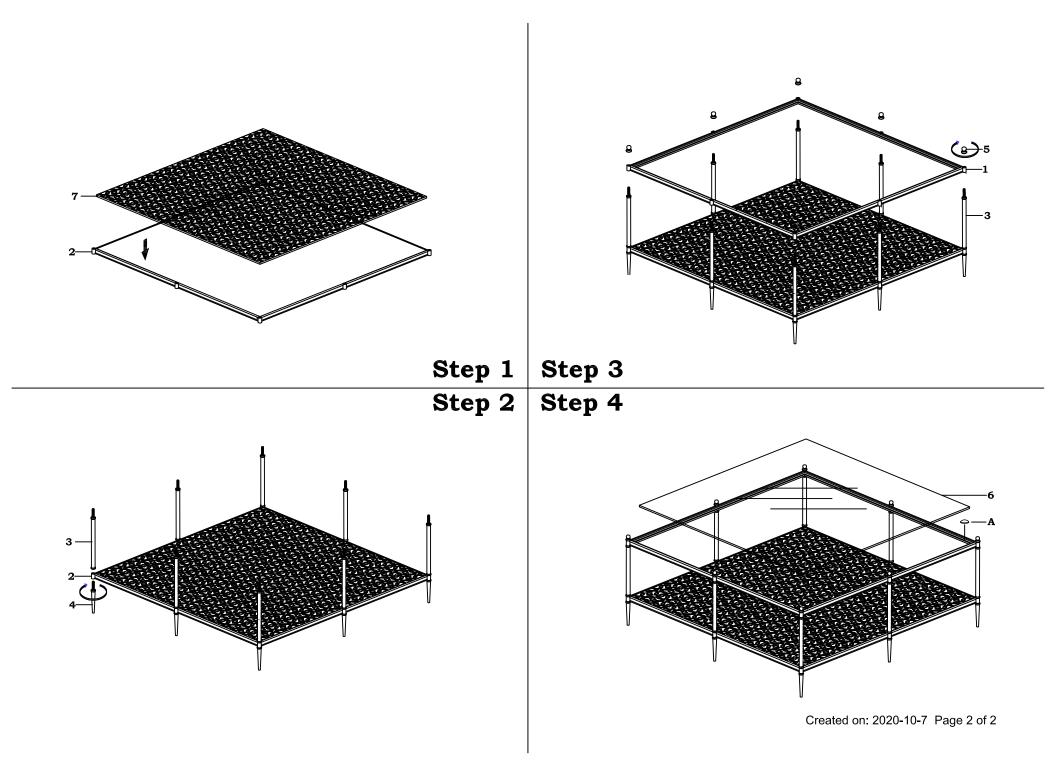

### **Assembling Steps:**

Step 1: Put the Glass(7) into the metal shelf frame(2).

Step 2: Asseble the bottom leg(4), the metal shelf frame(2) and the upper leg post(3) together.

Step 3: Assemble the metal decorative ball(5), the upper leg post(3), and the metal top frame(1) together.

Step 4: Assemble the Glass Top (6) and put on the Glear Bumpers(A) according to the diagram.