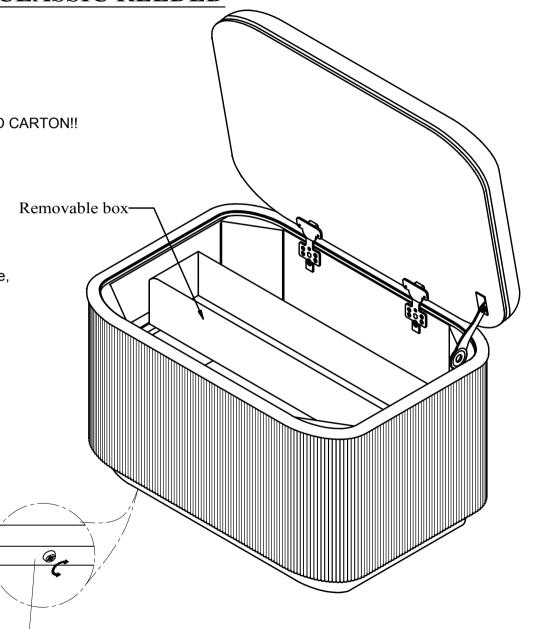

| Part Description |                  | Part No.          | QTY    |
|------------------|------------------|-------------------|--------|
| 1                | Adjustable Glide | CLA-019-081-3003  | 4(pcs) |
| 2                | Soft Close Hinge | CLA-019-081-30051 | 2(pcs) |
| 3                | Metal lift       | CLA-019-081-30052 | 1(pc)  |
| 4                | Removable box    | CLA-019-081-3021  | 1(pc)  |