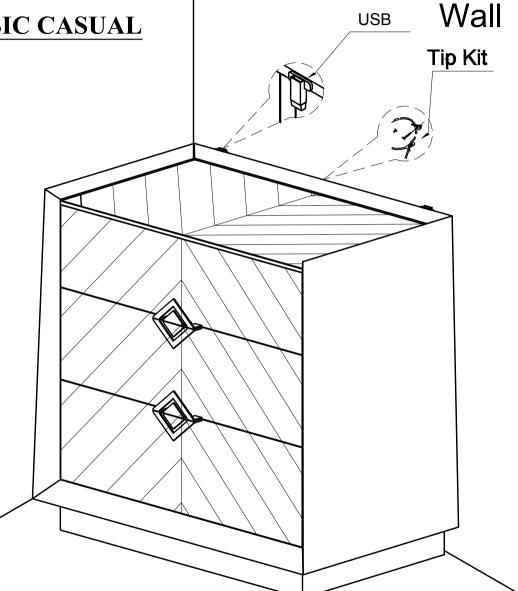

## **ASSEMBLY INSTRUCTIONS**

PLEASE UNPACK ALL PARTS AND CHECK AGAINST PARTS LIST ON THIS INSTRUCTION SHEET BEFORE DISCARDING PACKING AND CARTON!!

This is a set-up case and no assembly is required except for anti-tipping restraint strapes (follow anti-tip hardware pack instruction sheet)

|   | Part Description | Part No.          | Qty.     |
|---|------------------|-------------------|----------|
| 1 | Drawer Guide     | CLA-019-065-30020 | 3 (sets) |
| 2 | Tack glide       | CLA-019-065-3003  | 4 (pcs)  |
| 3 | Handle           | CLA-019-065-30201 | 4 (pcs)  |
| 4 | Outlet (USB)     | CLA-019-065-30022 | 2 (pcs)  |
| 5 | Tip kit          | CLA-019-065-3019  | 1 (pc)   |