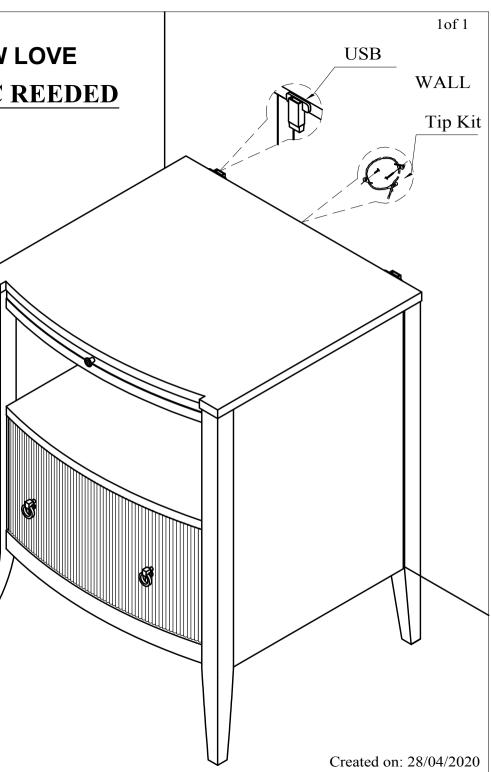

## **CLA-019-0619 NEW LOVE CARACOLE CLASSIC REEDED**

## ASSEMBLY INSTRUCTIONS

PLEASE UNPACK ALL PARTS AND CHECK AGAINST PARTS LIST ON THIS INSTRUCTION SHEET BEFORE DISCARDING PACKING AND CARTON!!

This is a set-up case and no assembly is required except for anti-tipping restraint strapes (follow anti-tip hardware pack instruction sheet)

| Part Description |                  | Part No.           | Qty.    |
|------------------|------------------|--------------------|---------|
| 1                | Drawer Glide 10" | CLA-019-0619-30020 | 1 (set) |
| 2                | Tack glide       | CLA-019-0619-3003  | 4 (pcs) |
| 3                | Ring handle      | CLA-019-0619-30201 | 2 (pcs) |
| 4                | Knob             | CLA-019-0619-30202 | 1 (pc)  |
| 5                | Tip kit          | CLA-019-0619-3019  | 1 (pc)  |
| 6                | Outlet (USB)     | CLA-019-0619-30022 | 2 (pcs) |