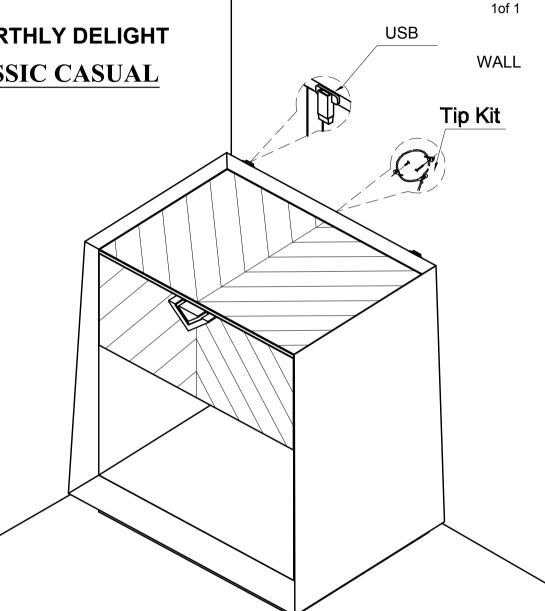

## CLA-019-0614 EARTHLY DELIGHT CARACOLE CLASSIC CASUAL

## ASSEMBLY INSTRUCTIONS

PLEASE UNPACK ALL PARTS AND CHECK AGAINST PARTS LIST ON THIS INSTRUCTION SHEET BEFORE DISCARDING PACKING AND CARTON!!

This is a set-up case and no assembly is required except for anti-tipping restraint strapes (follow anti-tip hardware pack instruction sheet)

| Part Description |              | Part No.           | Qty.    |
|------------------|--------------|--------------------|---------|
| 1                | Drawer Guide | CLA-019-0614-30020 | 1 (set) |
| 2                | Tack glide   | CLA-019-0614-3003  | 4 (pcs) |
| 3                | Handle       | CLA-019-0614-30201 | 1 (pc)  |
| 4                | Outlet (USB) | CLA-019-0614-30022 | 2 (pcs) |
| 5                | Tip kit      | CLA-019-0614-3019  | 1 (pc)  |