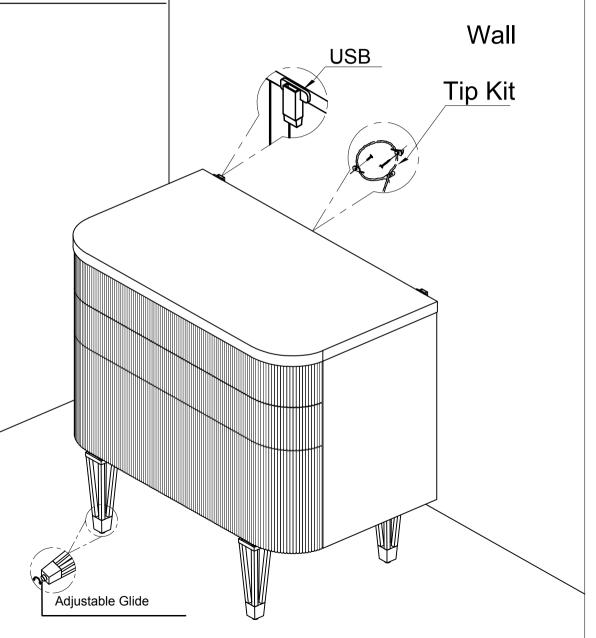

## **ASSEMBLY INSTRUCTIONS**

PLEASE UNPACK ALL PARTS AND CHECK AGAINST PARTS LIST ON THIS INSTRUCTION SHEET BEFORE DISCARDING PACKING AND CARTON!!

This is a set-up case and no assembly is required except for anti-tipping restraint strapes (follow anti-tip hardware pack instruction sheet)

| Part Description |                  | Part No.           | Qty.     |
|------------------|------------------|--------------------|----------|
| 1                | Drawer guide 10" | CLA-019-0613-30020 | 2 (sets) |
| 2                | Adjustable Glide | CLA-019-0613-3003  | 4 (pcs)  |
| 3                | Tip kit          | CLA-019-0613-3019  | 1 (pc)   |
| 4                | Outlet (USB)     | CLA-019-0613-30022 | 2 (pcs)  |