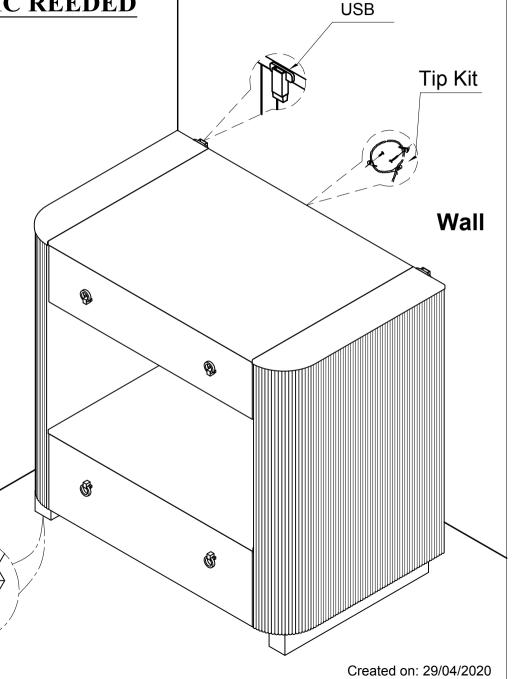

## **CLA-019-061 LOVE-LY**

Adjustable glide

**CARACOLE CLASSIC REEDED** 

## **ASSEMBLY INSTRUCTIONS**

PLEASE UNPACK ALL PARTS AND CHECK AGAINST PARTS LIST ON THIS INSTRUCTION SHEET BEFORE DISCARDING PACKING AND CARTON!!

This is a set-up case and no assembly is required except for anti-tipping restraint straps (follow anti-tip hardware pack instruction sheet)

| Part Description |                  | Part No.          | Qty.     |
|------------------|------------------|-------------------|----------|
| 1                | Drawer Glide 10" | CLA-019-061-30020 | 2 (sets) |
| 2                | Adjustable Glide | CLA-019-061-3003  | 4 (pcs)  |
| 3                | Ring handle      | CLA-019-061-3020  | 4 (pcs)  |
| 4                | Tip kit          | CLA-019-061-3019  | 1 (pc)   |
| 5                | Outlet (USB)     | CLA-019-061-30022 | 2 (pcs)  |