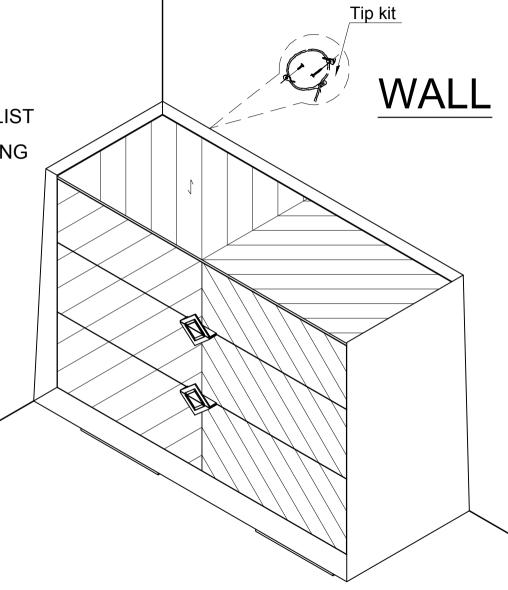

## ASSEMBLY INSTRUCTIONS

PLEASE UNPACK ALL PARTS AND CHECK AGAINST PARTS LIST ON THIS INSTRUCTION SHEET BEFORE DISCARDING PACKING AND CARTON!!

This is a set-up case and no assembly is required except for anti-tipping restraint straps (follow anti-tip hardware pack instruction sheet)

| Part Description |              | Part No.          | Qty.     |
|------------------|--------------|-------------------|----------|
| 1                | Drawer Guide | CLA-019-053-30020 | 3 (sets) |
| 2                | Tack glide   | CLA-019-053-3003  | 8 (pcs)  |
| 3                | Handle       | CLA-019-053-30201 | 4 (pcs)  |
| 4                | Tip kit      | CLA-019-053-3019  | 1 (pc)   |