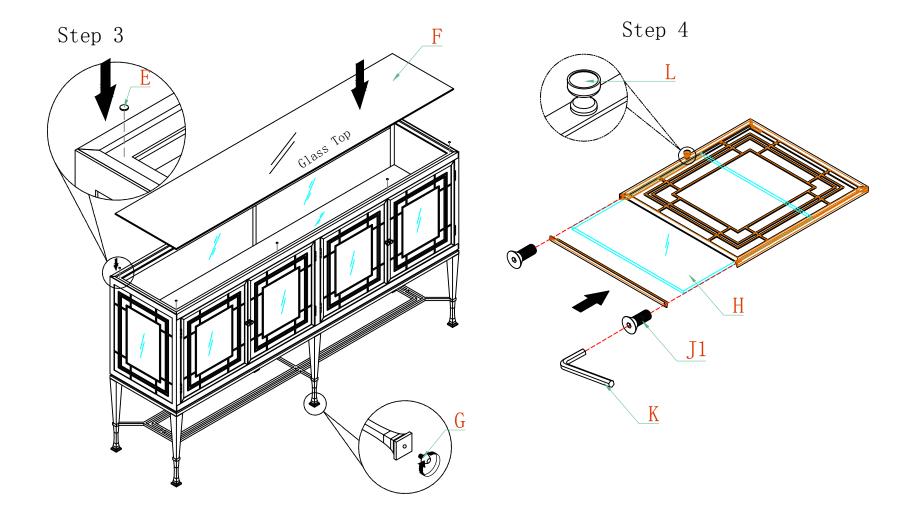

### PLEASE UNPACK ALL PARTS AND CHECK QUANTITY AGAINST PARTS LIST BEFORE DISCARDING PACKING CARTON!

- 1) This product is set-up, so there is no assembling steps.
- 2) The assembling drawings are only for replacement of parts just in case.

|                    | <u>CLA-017-081</u> |                                 |                   |     |  |
|--------------------|--------------------|---------------------------------|-------------------|-----|--|
| MANHATTAN COCKTAIL |                    |                                 |                   |     |  |
| Part List          |                    |                                 |                   |     |  |
| Hardware List      |                    |                                 | Part Number       | QTY |  |
| Α                  | <b>O</b>           | M6 Screw                        | CLA-017-681-0183L | 6   |  |
| В                  |                    | END GLASS INSERT<368*466*6mm>   | CLA-017-681-0115  | 2   |  |
| С                  |                    | ADJUSTABLE SHELF HOLDER         | CLA-017-681-0286  | 6   |  |
| D                  |                    | GLASS SHELF<1703*368*6mm>       | CLA-017-681-028   | 1   |  |
| Е                  | •                  | Plastic Bumper                  | CLA-017-681-0169  | 8   |  |
| F                  |                    | GLASS TOP <1694*374*6mm>        | CLA-017-681-029   | 1   |  |
| G                  | 9                  | Adjustable Floor Glide          | CLA-017-681-075   | 6   |  |
| Н                  |                    | Door Glass Insert<382*441*6mm>  | CLA-017-681-046   | 4   |  |
| I                  | <b>∞</b>           | M4 Screw                        | CLA-017-681-0183S | 8   |  |
| J                  |                    | 4mm"L" Wrench                   | CLA-017-681-0410L | 1   |  |
| J1                 |                    | 3mm"L" Wrench                   | CLA-017-681-0410S | 1   |  |
| K                  | <u> </u>           | Tip-Tilt Restraint Hardware Bag | CLA-017-681-0157  | 1   |  |
| L                  | 8                  | Door Knob                       | CLA-017-681-083   | 4   |  |

CLA-017-681

Created on: 2018-05-16 Page 1 of 4

Created on: 2018-05-16 Page 2 of 4

Created on: 2018-05-16 Page 3 of 4

Step 5

Created on: 2018-05-16 Page 4 of 4