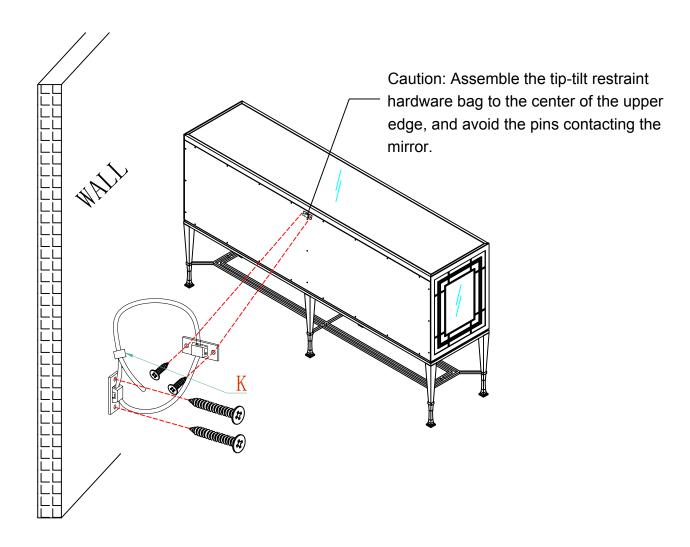

|                    | <u>CLA-017-081</u> |                                 |                   |     |  |
|--------------------|--------------------|---------------------------------|-------------------|-----|--|
| MANHATTAN COCKTAIL |                    |                                 |                   |     |  |
| Part List          |                    |                                 |                   |     |  |
| Hardware List      |                    |                                 | Part Number       | QTY |  |
| Α                  | <b>O</b>           | M6 Screw                        | CLA-017-681-0183L | 6   |  |
| В                  |                    | END GLASS INSERT<368*466*6mm>   | CLA-017-681-0115  | 2   |  |
| С                  |                    | ADJUSTABLE SHELF HOLDER         | CLA-017-681-0286  | 6   |  |
| D                  |                    | GLASS SHELF<1703*368*6mm>       | CLA-017-681-028   | 1   |  |
| Е                  | •                  | Plastic Bumper                  | CLA-017-681-0169  | 8   |  |
| F                  |                    | GLASS TOP <1694*374*6mm>        | CLA-017-681-029   | 1   |  |
| G                  | 9                  | Adjustable Floor Glide          | CLA-017-681-075   | 6   |  |
| Н                  |                    | Door Glass Insert<382*441*6mm>  | CLA-017-681-046   | 4   |  |
| I                  | <b>∞</b>           | M4 Screw                        | CLA-017-681-0183S | 8   |  |
| J                  |                    | 4mm"L" Wrench                   | CLA-017-681-0410L | 1   |  |
| J1                 |                    | 3mm"L" Wrench                   | CLA-017-681-0410S | 1   |  |
| K                  | <u> </u>           | Tip-Tilt Restraint Hardware Bag | CLA-017-681-0157  | 1   |  |
| L                  | 8                  | Door Knob                       | CLA-017-681-083   | 4   |  |

CLA-017-681

Created on: 2018-05-16 Page 1 of 4

Created on: 2018-05-16 Page 2 of 4

Created on: 2018-05-16 Page 3 of 4

Step 5

Created on: 2018-05-16 Page 4 of 4