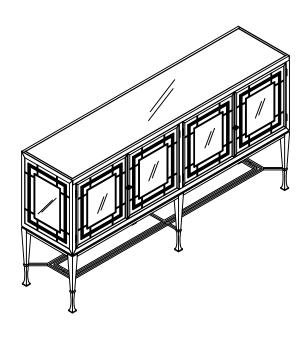

# CLA-017-681Worth Its Weight In Gold

|                    | <u>CLA-017-081</u> |                                 |                   |     |  |
|--------------------|--------------------|---------------------------------|-------------------|-----|--|
| MANHATTAN COCKTAIL |                    |                                 |                   |     |  |
| Part List          |                    |                                 |                   |     |  |
| Hardware List      |                    |                                 | Part Number       | QTY |  |
| Α                  | <b>O</b>           | M6 Screw                        | CLA-017-681-0183L | 6   |  |
| В                  |                    | END GLASS INSERT<368*466*6mm>   | CLA-017-681-0115  | 2   |  |
| С                  |                    | ADJUSTABLE SHELF HOLDER         | CLA-017-681-0286  | 6   |  |
| D                  |                    | GLASS SHELF<1703*368*6mm>       | CLA-017-681-028   | 1   |  |
| Е                  | •                  | Plastic Bumper                  | CLA-017-681-0169  | 8   |  |
| F                  |                    | GLASS TOP <1694*374*6mm>        | CLA-017-681-029   | 1   |  |
| G                  | 9                  | Adjustable Floor Glide          | CLA-017-681-075   | 6   |  |
| Н                  |                    | Door Glass Insert<382*441*6mm>  | CLA-017-681-046   | 4   |  |
| I                  | <b>∞</b>           | M4 Screw                        | CLA-017-681-0183S | 8   |  |
| J                  |                    | 4mm"L" Wrench                   | CLA-017-681-0410L | 1   |  |
| J1                 |                    | 3mm"L" Wrench                   | CLA-017-681-0410S | 1   |  |
| K                  | <u> </u>           | Tip-Tilt Restraint Hardware Bag | CLA-017-681-0157  | 1   |  |
| L                  | 8                  | Door Knob                       | CLA-017-681-083   | 4   |  |