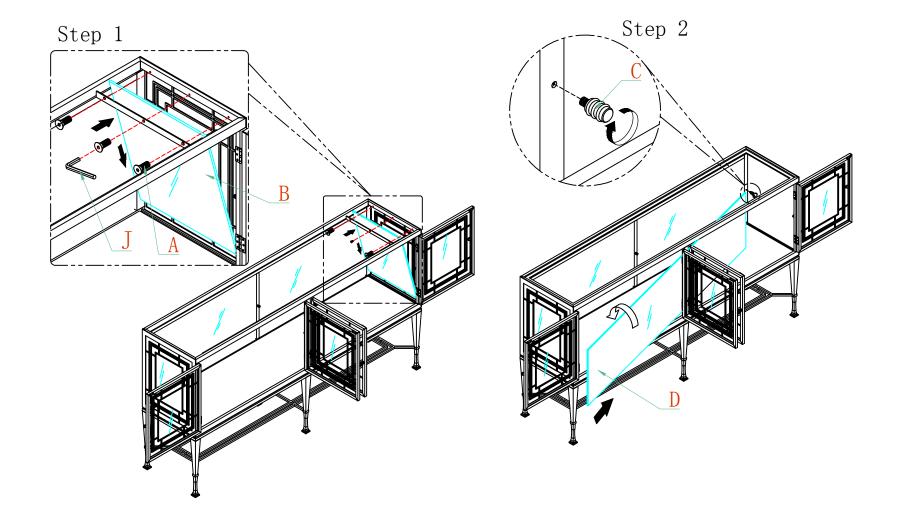

### PLEASE UNPACK ALL PARTS AND CHECK QUANTITY AGAINST PARTS LIST BEFORE DISCARDING PACKING CARTON!

- 1) This product is set-up, so there is no assembling steps.
- 2) The assembling drawings are only for replacement of parts just in case.

|                    | <u>CLA-017-081</u> |                                 |                   |     |  |
|--------------------|--------------------|---------------------------------|-------------------|-----|--|
| MANHATTAN COCKTAIL |                    |                                 |                   |     |  |
| Part List          |                    |                                 |                   |     |  |
| Hardware List      |                    |                                 | Part Number       | QTY |  |
| Α                  | <b>O</b>           | M6 Screw                        | CLA-017-681-0183L | 6   |  |
| В                  |                    | END GLASS INSERT<368*466*6mm>   | CLA-017-681-0115  | 2   |  |
| С                  |                    | ADJUSTABLE SHELF HOLDER         | CLA-017-681-0286  | 6   |  |
| D                  |                    | GLASS SHELF<1703*368*6mm>       | CLA-017-681-028   | 1   |  |
| Е                  | •                  | Plastic Bumper                  | CLA-017-681-0169  | 8   |  |
| F                  |                    | GLASS TOP <1694*374*6mm>        | CLA-017-681-029   | 1   |  |
| G                  | 9                  | Adjustable Floor Glide          | CLA-017-681-075   | 6   |  |
| Н                  |                    | Door Glass Insert<382*441*6mm>  | CLA-017-681-046   | 4   |  |
| I                  | <b>∞</b>           | M4 Screw                        | CLA-017-681-0183S | 8   |  |
| J                  |                    | 4mm"L" Wrench                   | CLA-017-681-0410L | 1   |  |
| J1                 |                    | 3mm"L" Wrench                   | CLA-017-681-0410S | 1   |  |
| K                  | <u> </u>           | Tip-Tilt Restraint Hardware Bag | CLA-017-681-0157  | 1   |  |
| L                  | 8                  | Door Knob                       | CLA-017-681-083   | 4   |  |

CLA-017-681

Created on: 2018-05-16 Page 1 of 4

Created on: 2018-05-16 Page 2 of 4

Created on: 2018-05-16 Page 3 of 4

Step 5

Created on: 2018-05-16 Page 4 of 4