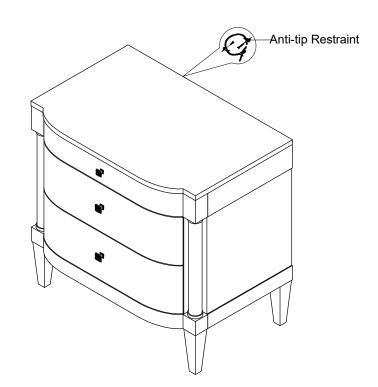

## ASSEMBLY INSTRUCTIONS

PLEASE UNPACK ALL PARTS AND CHECK AGAINST PARTS LIST ON THIS INSTRUCTION SHEET BEFORE DISCARDING PACKING AND CARTON!!

This is a set-up item and no assembly is required except for anti-tipping restraint straps. (follow instruction for anti-tip restraint assembly)