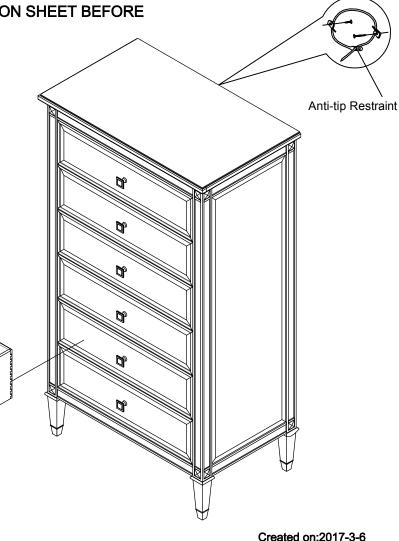

## PLEASE UNPACK ALL PARTS AND CHECK AGAINST PARTS LIST ON THIS INSTRUCTION SHEET BEFORE DISCARDING PACKING AND CARTON!!

This is a set-up item and no assembly is required except for anti-tipping restraint straps. (Follow instruction for Anti-tip restraint assembly).

Removable Drawer Pad

|                      | CLA-016-551       |     |
|----------------------|-------------------|-----|
|                      | BEAUTY-FULL       |     |
| Part Description     | Part No.          | QTY |
| Drawer Knob          | CLA-016-551-3083  | 6   |
| Removable Drawer Pad | CLA-016-551-30428 | 3   |
| Anti-tip Restraint   | CLA-016-551-30157 | 1   |