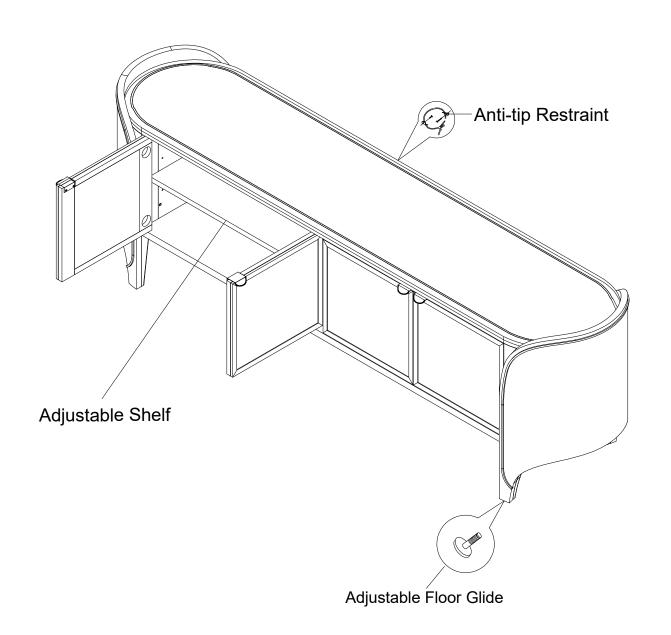

## PLEASE UNPACK ALL PARTS AND CHECK AGAINST PARTS LIST ON THIS INSTRUCTION SHEET BEFORE DISCARDING PACKING AND CARTON!!

This is a set-up case and no assembly is required except for anti-tip restraint strap. (follow instruction for anti-tip restraint assembly )

|                        | C111-422-3         | C111-422-351 |  |
|------------------------|--------------------|--------------|--|
|                        | MEDIA CONSOLE      |              |  |
| Part Description       | Part No.           | QTY          |  |
| Medium Pull            | C112-422-251-4081  | 4            |  |
| Adjustable Floor Glide | C113-422-061-3075  | 5            |  |
| Anti-tip Restraint     | C113-422-061-30157 | 1            |  |
| Touch-up pen           | C113-422-061-30439 | 1            |  |
| Adjustable Shelf       | C111-422-531-5023  | 2            |  |
| Adjustable Shelf Pins  | C112-422-251-4087  | 8            |  |
| Support Foot           | C111-422-531-5051  | 1            |  |
| Europe Hinge           | C112-422-251-40452 | 8            |  |
| Magnetic Catch         | C112-422-251-4012  | 3            |  |
| Single Roller Catch    | C112-422-251-40343 | 3            |  |