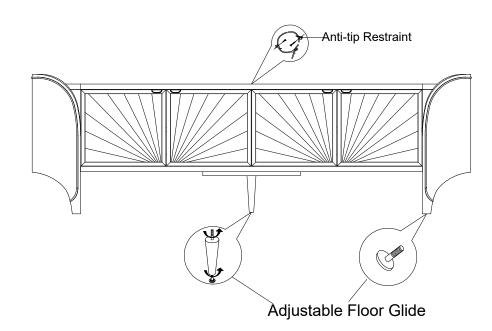

## PLEASE UNPACK ALL PARTS AND CHECK AGAINST PARTS LIST ON THIS INSTRUCTION SHEET BEFORE DISCARDING PACKING AND CARTON!!

This is a set-up case and no assembly is required except for anti-tip restraint strap. (follow instruction for anti-tip restraint assembly )

|                        | C111-422-3         | C111-422-351 |  |
|------------------------|--------------------|--------------|--|
|                        | MEDIA CONSOLE      |              |  |
| Part Description       | Part No.           | QTY          |  |
| Medium Pull            | C112-422-251-4081  | 4            |  |
| Adjustable Floor Glide | C113-422-061-3075  | 5            |  |
| Anti-tip Restraint     | C113-422-061-30157 | 1            |  |
| Touch-up pen           | C113-422-061-30439 | 1            |  |
| Adjustable Shelf       | C111-422-531-5023  | 2            |  |
| Adjustable Shelf Pins  | C112-422-251-4087  | 8            |  |
| Support Foot           | C111-422-531-5051  | 1            |  |
| Europe Hinge           | C112-422-251-40452 | 8            |  |
| Magnetic Catch         | C112-422-251-4012  | 3            |  |
| Single Roller Catch    | C112-422-251-40343 | 3            |  |