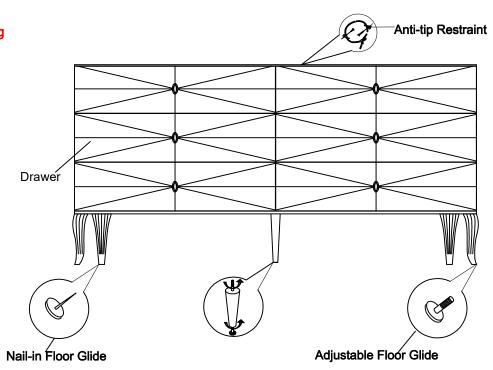

## PLEASE UNPACK ALL PARTS AND CHECK AGAINST PARTS LIST ON THIS INSTRUCTION SHEET BEFORE DISCARDING PACKING AND CARTON!!

This is a set-up case and no assembly is required except for anti-tip restraint strap. (follow instruction for anti-tip restraint assembly)

|                        | C093-020-011       |     |
|------------------------|--------------------|-----|
|                        | DOUBLE DRESSER     |     |
| Part Description       | Part No.           | QTY |
| Drawer Pull            | C093-020-011-3081  | 6   |
| Soft-closing Guide     | C093-020-011-30424 | 6   |
| Nail-in Floor Glide    | C093-020-011-3086  | 2   |
| Adjustable Floor Glide | C093-020-011-3075  | 3   |
| Anti-tip Restraint     | C093-020-011-30157 | 1   |
| Support Leg            | C093-020-011-30305 | 1   |
| Touch-up Pen           | C093-020-011-30439 | 1   |