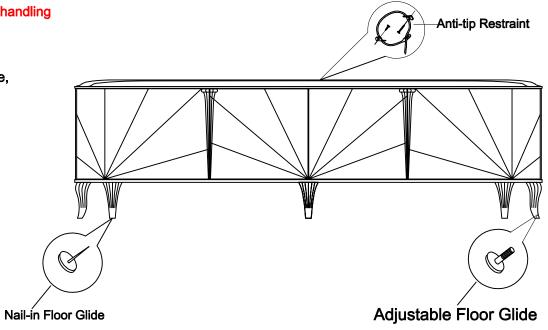

## PLEASE UNPACK ALL PARTS AND CHECK AGAINST PARTS LIST ON THIS INSTRUCTION SHEET BEFORE DISCARDING PACKING AND CARTON!!

This is a set-up case and no assembly is required except for anti-tip restraint strap. (follow instruction for anti-tip restraint assembly)

|                        | C091-020-531       | C091-020-531          |  |
|------------------------|--------------------|-----------------------|--|
|                        | ENTERTAINMENT CO   | ENTERTAINMENT CONSOLE |  |
| Part Description       | Part No.           | QTY                   |  |
| Door Pull              | C091-020-531-3082  | 2                     |  |
| Adjustable Shelf       | C091-020-531-3023  | 4                     |  |
| Nail-in Floor Glide    | C093-020-011-3075  | 2                     |  |
| Anti-tip Restraint     | C093-020-011-30157 | 1                     |  |
| Adjustable Shelf Pin   | C092-020-211-3087  | 16                    |  |
| Adjustable Floor Glide | C093-020-011-3075  | 3                     |  |
| Magnetic Catch         | C092-020-211-4012  | 4                     |  |
| Single Roller Catch    | C092-020-211-40343 | 4                     |  |
| Touch-up Pen           | C093-020-011-30439 | 1                     |  |