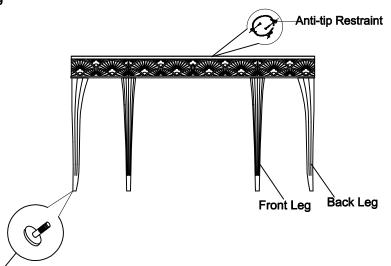

|                        | C091-020-441       |      |  |
|------------------------|--------------------|------|--|
|                        | CONSOLE TABLE      |      |  |
| Part Description       | Part No.           | QTY  |  |
| Soft-closing Guide     | C091-020-441-20424 | 1set |  |
| Anti-tip Restraint     | C093-020-011-30157 | 1    |  |
| Back Leg               | C091-020-441-2020  | 2    |  |
| Front Leg              | C091-020-441-2019  | 2    |  |
| Drawer Pull            | C093-020-011-3081  | 1    |  |
| Touch-up Pen           | C093-020-011-30439 | 1    |  |
| Adjustable Floor Glide | C093-020-011-3075  | 4    |  |
| RTA Hardware           | C093-020-011-3001  | 1    |  |