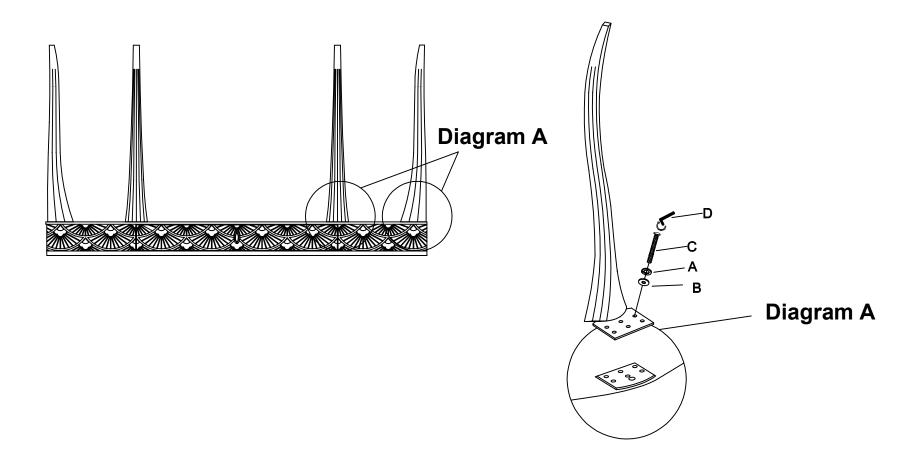

## ASSEMBLY INSTRUCTIONS

PLEASE UNPACK ALL PARTS AND CHECK AGAINST PARTS LIST ON THIS INSTRUCTION SHEET BEFORE DISCARDING PACKING AND CARTON!!

- 1) Turn the Top face down on a soft, clean surface.
- 2) Attach the Front Leg & Back leg to top using lock washer (A), flat washer (B) and Bolt (C) tighten with wrench provided (D) as shown in Drawing A
- 3) Tighten the entire bolts then return the table to upright position Note: Touch-up pen is provided for repair of minor issues resulting from transit, handling and normal use.

## Adjustable Floor Glide

| NO. | Hardware List |             | Q'ty  |    |
|-----|---------------|-------------|-------|----|
| Α   |               | Lock Washer | 5/16" | 24 |
| В   | 0             | Flat Washer | 5/16" | 24 |
| С   | 0             | Bolt        | 5/16" | 24 |
| D   | Γ             | Wrench      | 1     | 1  |