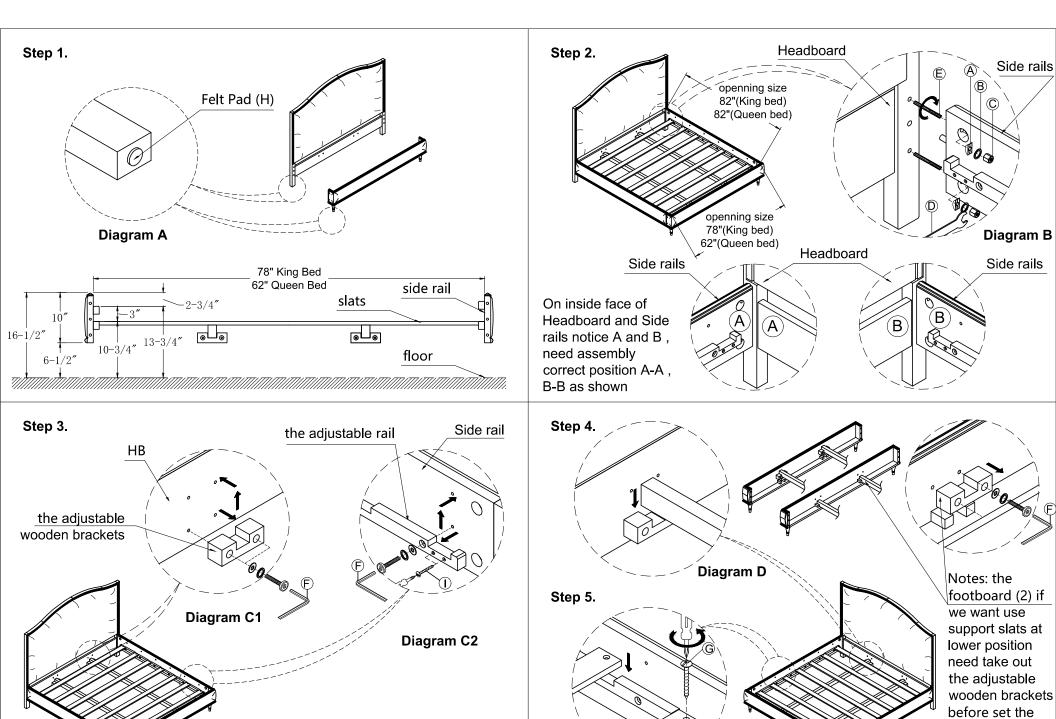

## ASSEMBLY INSTRUCTIONS

TWO (2) PEOPLE AND SCREWDRIVER REQUIRED

PLEASE UNPACK ALL PARTS AND CHECK AGAINST PARTS LIST ON THIS INSTRUCTION SHEET BEFORE DISCARDING PACKING AND CARTON!!

- 1) Apply the felt pad (H) to the bottom of the legs as shown in Diagram A.
- 2) Connect the side rails (3) and headboard (1)/ footboard (2) by bolt (E), using the curved washer (A), lock washer (B), and nut (C) tighten with wrench provided (D), as shown in Diagram B. (On inside face of Headboard and Side rails notice A and B, need assembly correct position A-A, B-B)
- 3) We can take out or assemble the adjustable wooden brackets on HB,FB and the adjustable rail on side rail (3) for suitable for use purpose ,through the lower holes and the upper holes by Allen Key provided (F), as shown in Diagram C1,C2. (Note: need to use more the long screws (I) to fixed the adjustable rail through 2 holes at the end of the adjustable rail and unscrew it when need move up or move down .in diagram C2)

4) On inside face of both Headboard (1) and foodboard (2) are pre-installed wooden brackets for support slat (5). Set the support slat (5) on the wooden brackets, as shown in Diagram D.

5) On inside face of both side rolls (2) are equition designed to held the slate (4). Set the slate (4) slate (4)

- 5) On inside face of both side rails (3) are cavities designed to hold the slats (4). Set the slats (4) on both sides of the side rails (3) using short screws (G) tighten by the screwdriver (not included), as shown in Diagram E.
- 6) For the slats of cal king bed only, the slats should be rotate at tilt position to easy install, as shown in Diagram F.