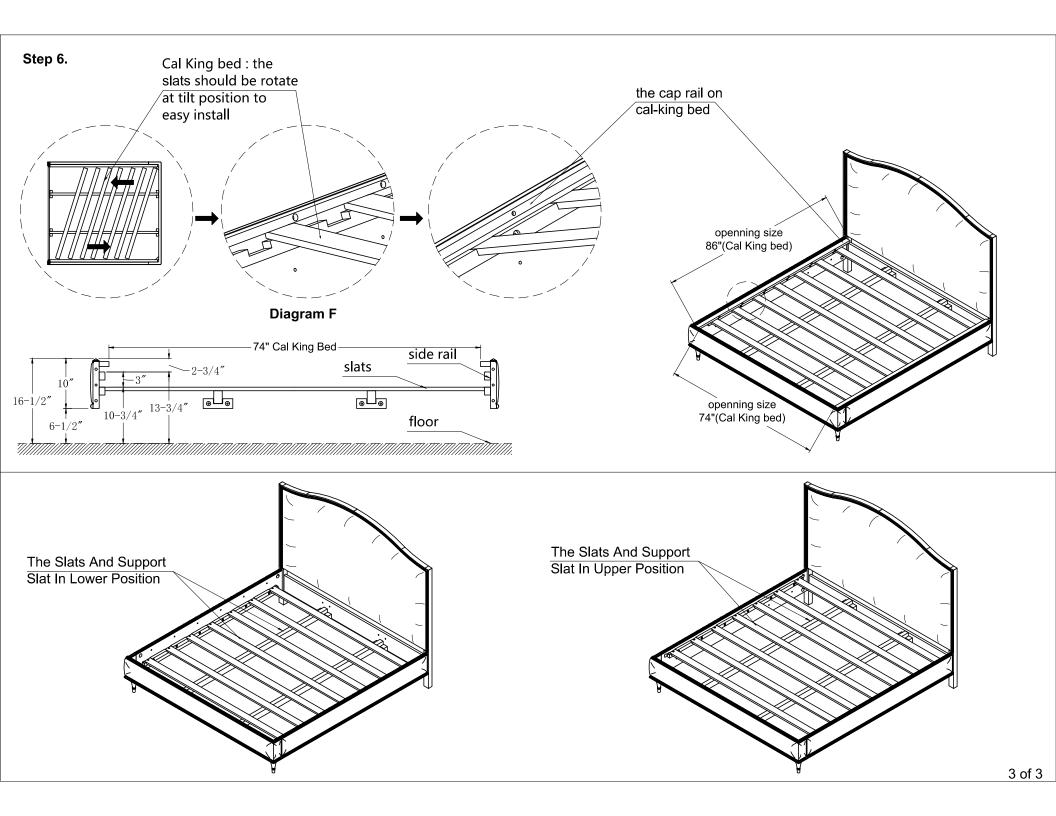

- 5) On inside face of both side rails (3) are cavities designed to hold the slats (4). Set the slats (4) on both sides of the side rails (3) using short screws (G) tighten by the screwdriver (not included), as shown in Diagram E.
- 6) For the slats of cal king bed only, the slats should be rotate at tilt position to easy install, as shown in Diagram F.