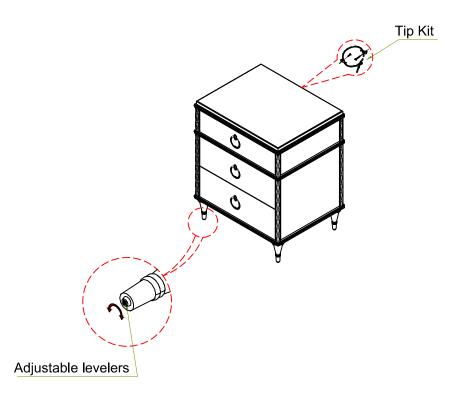

## ASSEMBLY INSTRUCTIONS

PLEASE UNPACK ALL PARTS AND CHECK AGAINST PARTS LIST ON THIS INSTRUCTION SHEET BEFORE DISCARDING PACKING AND CARTON!!

- 1) This is a set-up case and no assembly is required except for anti-tipping restraint strapes.(fllow instruction for tip kit)
- 2) Note: In the bottom of each legs attached the adjustable levelers, adjust them if necessary

| Part Description |                     | Part No.           | QTY     |
|------------------|---------------------|--------------------|---------|
| 1                | Drawer glide 14"    | C063-419-032-30024 | 3 (set) |
| 2                | Adjustable levelers | C063-419-032-3003  | 4 (pcs) |
| 3                | Ring handle         | C063-419-032-3020  | 3 (pcs) |
| 4                | Tip Kit             | C063-419-032-3019  | 1 (pc)  |
| 5                | Outlet (USB)        | C063-419-063-30022 | 1 (pc)  |