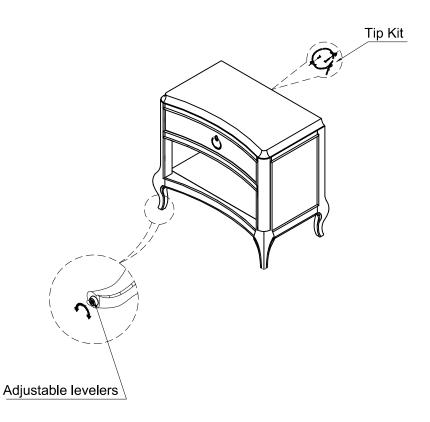

## ASSEMBLY INSTRUCTIONS

PLEASE UNPACK ALL PARTS AND CHECK AGAINST PARTS LIST ON THIS INSTRUCTION SHEET BEFORE DISCARDING PACKING AND CARTON!!

- 1) This is a set-up case and no assembly is required except for anti-tipping restraint strapes.(fllow instruction for tip kit)
- 2) Note : In the bottom of each legs attached the adjustable levelers, adjust them if necessary

| Part Description |                     | Part No.           | QTY     |
|------------------|---------------------|--------------------|---------|
| 1                | Drawer Glide 12"    | C063-419-032-30023 | 1 (set) |
| 2                | Adjustable levelers | C063-419-032-3003  | 4 (pcs) |
| 3                | Ring handle         | C063-419-032-3020  | 1 (pc)  |
| 4                | Tip Kit             | C063-419-032-3019  | 1 (pc)  |
| 5                | Outlet (USB)        | C063-419-063-30022 | 1 (pc)  |