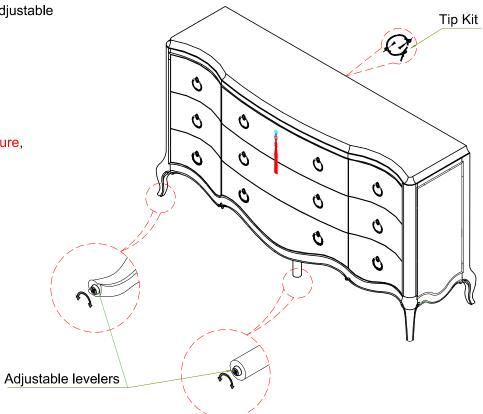

## PLEASE UNPACK ALL PARTS AND CHECK AGAINST PARTS LIST ON THIS INSTRUCTION SHEET BEFORE DISCARDING PACKING AND CARTON!!

- 1) This is a set-up case and no assembly is required except for anti-tipping restraint strapes.(fllow instruction for tip kit)
- 2) Note : In the bottom of each legs include center leg attached the adjustable levelers, adjust them if necessary

## \*\*\* NOTE KEEP THIS SHEET!!! \*\*\*

In the unlikely event that you would need a replacement part for your furniture, please contact your local authorized Schnadig International dealer. If you need replacement hardware quickly, it could be purchased from your local hardware store.