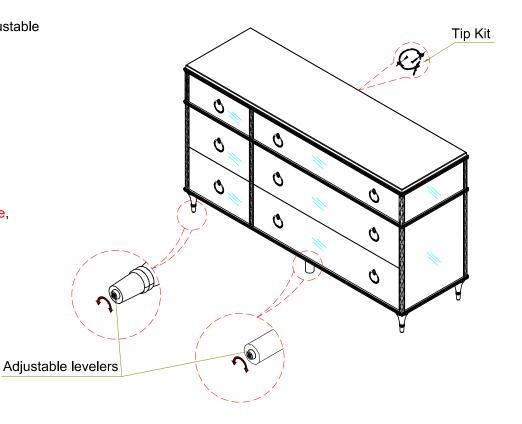

## **ASSEMBLY INSTRUCTIONS**

PLEASE UNPACK ALL PARTS AND CHECK AGAINST PARTS LIST ON THIS INSTRUCTION SHEET BEFORE DISCARDING PACKING AND CARTON!!

- 1) This is a set-up case and no assembly is required except for anti-tipping restraint strapes.(fllow instruction for tip kit)
- 2) Note: In the bottom of each legs include center leg attached the adjustable levelers, adjust them if necessary