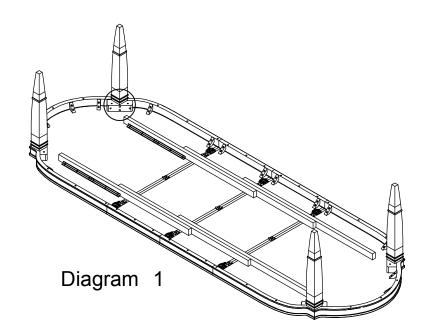

- 1) Turn the Top face down on a smooth, soft surface.
- 2) Attach table legs to each corner using lock washer (B) flat washer (C) and bolt (A). Tighten with wrench provided (D), as shown in Drawing 2.
- 3) Carefully turn the table to the upright position which requires at least 2 person. Then place the center Leaves (2) as shown in Drawing 3.
- 4) Use bottom locks to pull the leaves tightly together.

C012-016-201-40150

C012-016-201-4086

C012-016-201-4001

6sets

4

| NO. | Hardware List |             |       | Q'ty |
|-----|---------------|-------------|-------|------|
| ГА  |               | Bolt        | 5/16" | 8    |
| В   | 0             | Lock Washer | 5/16" | 8    |
| С   | 0             | Flat Washer | 5/16" | 8    |
| D   |               | Wrench      | 5/16" | 1    |