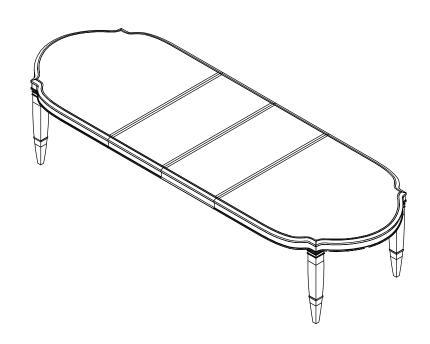

## C012-016-201 RECTANGULAR DINING TABLE ADELA

ASSEMBLY INSTRUCTIONS
TWO (2) PEOPLE REQUIRED

Dining Table Lock

Nail-in Floor Glide

RTA Hardware

PLEASE UNPACK ALL PARTS AND CHECK AGAINST PARTS LIST ON THIS INSTRUCTION SHEET BEFORE DISCARDING PACKING AND CARTON!!

- 1) Turn the Top face down on a smooth, soft surface.
- 2) Attach table legs to each corner using lock washer (B) flat washer (C) and bolt (A). Tighten with wrench provided (D), as shown in Drawing 2.
- 3) Carefully turn the table to the upright position which requires at least 2 person. Then place the center Leaves (2) as shown in Drawing 3.
- 4) Use bottom locks to pull the leaves tightly together.