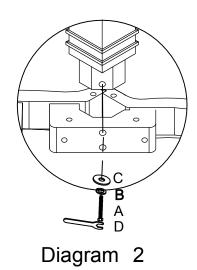

- 1) Turn the Top face down on a smooth, soft surface.
- 2) Attach table legs to each corner using lock washer (B) flat washer (C) and bolt (A). Tighten with wrench provided (D), as shown in Drawing 2.
- 3) Carefully turn the table to the upright position which requires at least 2 person. Then place the center Leaves (2) as shown in Drawing 3.
- 4) Use bottom locks to pull the leaves tightly together.