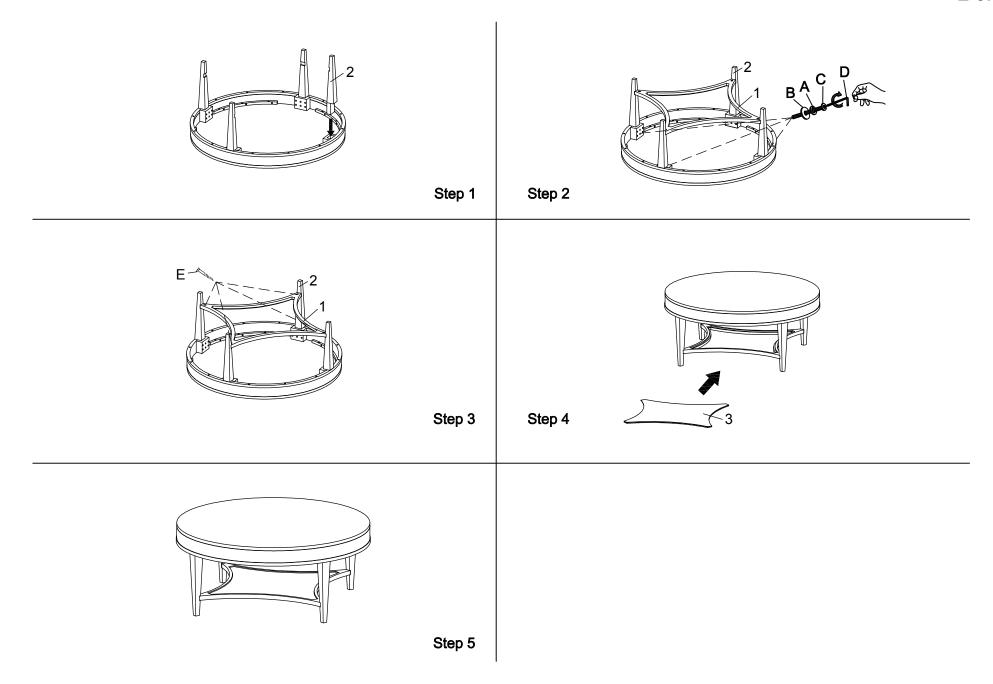

## PLEASE UNPACK ALL PARTS AND CHECK AGAINST PARTS LIST ON THIS INSTRUCTION SHEET BEFORE DISCARDING PACKING AND CARTON!!

- 1) Turn the top face down on a smooth, soft surface.
- 2) Attach legs to top use lock wash (A), flat washer (B), bolt (C) as shown in step 1.
- 3) Attach shelf frame to the legs, then tighten the bolt (C) with provide wrench (D) as shown in Step 2.
- 4) Use Philips' head screw driver to tighten the screw (E) as shown in step 3.
- 5) Turn the table to upright position then put the glass shelf on top of the shelf frame.