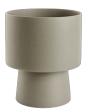

# Torch Vase Ø32 x H38 cm

#### 24-947-05 Torch Vase Ø32 x H38 cm

#### Producer

Height

38 cm

Weight

4.20 kg Diameter

32 cm

Height

0.21 kg