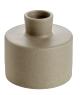

#### The parcel's measurements

The parcel's measurements 1: 0.08 m3, 6.48 kg (D 40.0 cm, W 40.0 cm, H 47.6 cm))

24-947-01 Torch Vase Ø8,5 x H8 cm

8 cm F&H of Scandinavia Weight

Maintenance Clean with a damp cloth.

Diameter Producer 8.50 cm 1195, F&H of Scandinavia, DKK The parcel's measurements The parcel's measurements 1: 0.00 m3, 0.21 kg (D 34.0 cm, W 26.0 cm, H 9.0 cm))

24-947-02 Torch Vase Ø6,5 x H20 cm

Height Producer 20 cm