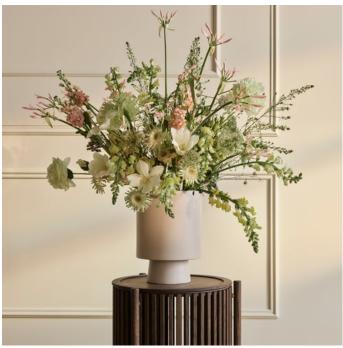

# Torch series

Designed by Büro Famos, Germany

The German designers, Büro Famos, have created the Torch series presenting beautiful vases and candleholders in different sizes, colours and expressions. The vases are made from stoneware and the candleholder from cast iron. Each design is sculpted after the same template, with idea to create a generous architectural and sculptural landscape of flowers and pots. Inspired by the decorative torches used in ancient times, the designers wanted to create an urban and modern scenery relying on light colours, different heights and simple yet beautiful structures with an added functional and durable quality. Something elegantly solved with Torch.