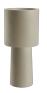

24-947-06 Torch Vase Ø20 x H46 cm

Producer 46.20 cm F&H of Scandinavia

> Maintenance Clean with a damp cloth.

Producer 1195, F&H of Scandinavia, DKK The parcel's measurements The parcel's measurements 1: 0.04 m3, 3.74 kg (D 28.0 cm, W 28.0 cm, H 55.6 cm))