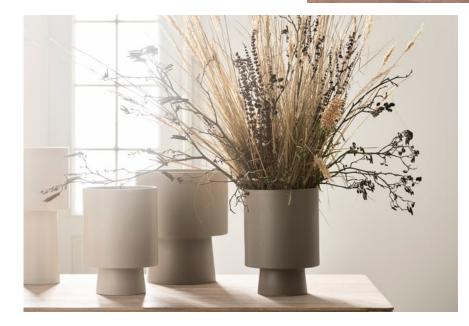

# Torch series

Designed by Büro Famos, Germany

The German designers, Büro Famos, have created the Torch series presenting beautiful vases and candleholders in different sizes, colours and expressions. The vases are made from stoneware and the candleholder from cast iron. Each design is sculpted after the same template, with idea to create a generous architectural and sculptural landscape of flowers and pots. Inspired by the decorative torches used in ancient times, the designers wanted to create an urban and modern scenery relying on light colours, different heights and simple yet beautiful structures with an added functional and durable quality. Something elegantly solved with Torch.

### Meet the designer

It is important for us to design long lasting products. So to speak: Taking the right material for the right application and creating an appealing good shape is important to make the owner wanting to use a product for a long time. This automatically binds pleasant memories and results in a long-lasting product. We like to take into account different points of views - regarding design and technical aspects. Constant questioning is one of the greatest skills we need to do over and over again. We like to think our ideas through. From the initial idea to final product.