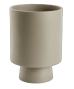

# Torch Vase Ø32 x H38 cm

## Specifications

| Country of origin             | Height                                                                              | Weight  | Diameter | Producer           | Maintenance              |
|-------------------------------|-------------------------------------------------------------------------------------|---------|----------|--------------------|--------------------------|
| Portugal                      | 38 cm                                                                               | 4.20 kg | 32 cm    | F&H of Scandinavia | Clean with a damp cloth. |
| Producer                      | The parcel's measurements                                                           |         |          |                    |                          |
| 1195, F&H of Scandinavia, DKK | The parcel's measurements 1: 0.08 m3, 6.48 kg<br>(D 40.0 cm, W 40.0 cm, H 47.6 cm)) |         |          |                    |                          |

#### 24-947-05 Torch Vase Ø32 x H38 cm

#### Producer

Height

38 cm

Weight

4.20 kg Diameter

32 cm

Height

0.21 kg