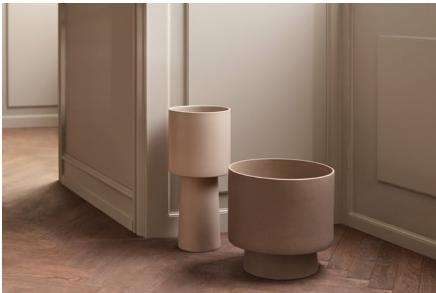

# Torch series

Designed by Büro Famos, Germany

The German designers, Büro Famos, have created the Torch series presenting beautiful vases and candleholders in different sizes, colours and expressions. The vases are made from stoneware and the candleholder from cast iron. Each design is sculpted after the same template, with idea to create a generous architectural and sculptural landscape of flowers and pots. Inspired by the decorative torches used in ancient times, the designers wanted to create an urban and modern scenery relying on light colours, different heights and simple yet beautiful structures with an added functional and durable quality. Something elegantly solved with Torch.

# Torch Vase Ø32 x H38 cm

#### 24-947-05 Torch Vase Ø32 x H38 cm