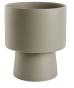

F&H of Scandinavia

Maintenance Clean with a damp cloth.

Producer 1195, F&H of Scandinavia, DKK The parcel's measurements

The parcel's measurements 1: 0.00 m3, 0.29 kg (D 28.0 cm, W 21.0 cm, H 22.0 cm))

24-947-03 Torch Vase Ø24 x H34 cm

F&H of Scandinavia Weight Maintenance 2.80 kg

Producer

Clean with a damp cloth. Producer

1195, F&H of Scandinavia, DKK

The parcel's measurements The parcel's measurements 1: 0.02 m3, 2.8 kg (D 24.0 cm, W 24.0 cm, H 36.0 cm))