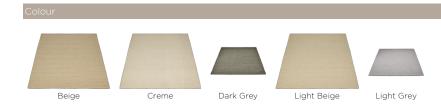

**Maintenance** Vacuum clean without



#### The parcel's measurements

The parcel's measurements 1: 0.04 m3, 15.0 kg (D 15.0 cm, W 170.0 cm, H 15.0 cm))

**The parcel's measurements** The parcel's measurements 1: 0.02 m3, 10.0 kg (D 200.0 cm, W 10.0 cm, H 10.0 cm))

The parcel's measurements The parcel's measurements 1: 0.03 m3, 21.0 kg (D 12.0 cm, W 200.0 cm, H 12.0 cm))

#### The parcel's measurements

The parcel's measurements 1: 0.04 m3, 15.0 kg (D 12.0 cm, W 250.0 cm, H 12.0 cm))



Width 250 cm

Height 2 cm Length

250 cm

Wash Instruction Dry clean flat by professionals

Recommended use

Producer

74, Massimo Interior (DKK), DKK

#### The parcel's measurements

The parcel's measurements 1: 0.16 m3, 27.8 kg (D 25.0 cm, W 255.0 cm, H 25.0 cm))

BOLIA



### Materials and surfaces