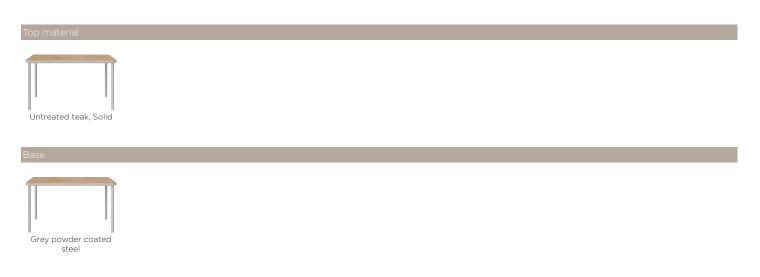

ements                                                           |        |       |        |
| 40 kg               | SANYEI SCANDINAVIA A/S  | The parcel's measurements 1: 0.06 m3, 18.2 kg<br>(D 78.0 cm, W 144.0 cm, H 5.5 cm)) |        |       |        |
|                     |                         | The parcel's measurements 2: 0.02 m3, 5.5 kg<br>(D 17.0 cm, W 77.0 cm, H 12.0 cm))  |        |       |        |

### Test and certifications

FSC\* C165134

EN 581-1 Part 1: General safety requirements. Outdoor furniture - Seating and tables for camping, domestic and contract use.

EN 581-3:2017 Outdoor furniture - Seating and tables for camping, domestic and contract use - Part 1: Mechanical safety requirements for tables



The mark of reaconable forestry





### Materials and surfaces