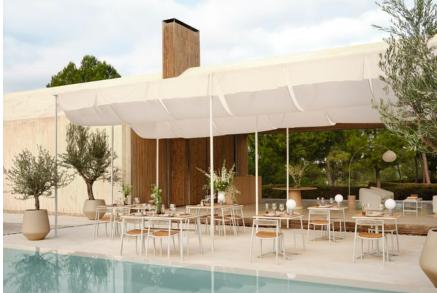

## Kite Outdoor series

Designed by Studio Nooi, Italy

The Kite garden tables and chairs have a light and sturdy build, making them easily moved around your outdoor space – accommodating everything from formal dinners to impromptu celebrations in the sun.