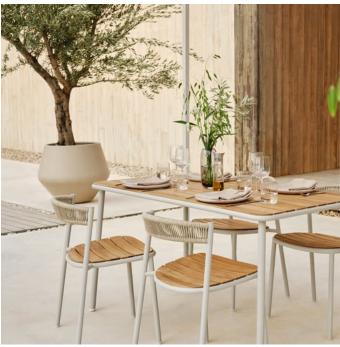

## Kite Outdoor series

Designed by Studio Nooi, Italy

The Kite garden tables and chairs have a light and sturdy build, making them easily moved around your outdoor space – accommodating everything from formal dinners to impromptu celebrations in the sun.

# Kite Outdoor Table 140 x 75 cm

### Materials and surfaces