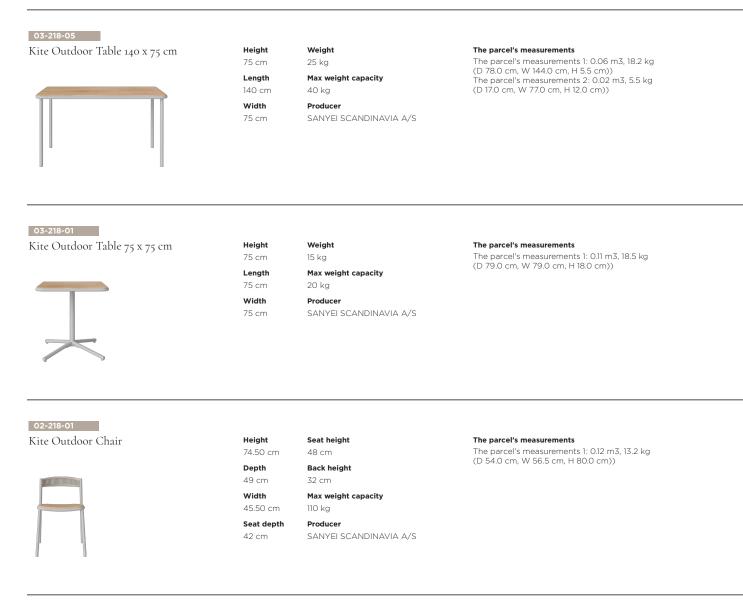

#### 03-218-05

# Kite Outdoor Table 140 x 75 cm

### Specifications

| Country of origin   | Assembly                | Height                                                                              | Length | Width | Weight |
|---------------------|-------------------------|-------------------------------------------------------------------------------------|--------|-------|--------|
| Vietnam             | Legs/Base to be mounted | 75 cm                                                                               | 140 cm | 75 cm | 25 kg  |
| Max weight capacity | Producer                | The parcel's measurements                                                           |        |       |        |
| 40 kg               | SANYEI SCANDINAVIA A/S  | The parcel's measurements 1: 0.06 m3, 18.2 kg<br>(D 78.0 cm, W 144.0 cm, H 5.5 cm)) |        |       |        |
|                     |                         | The parcel's measurements 2: 0.02 m3, 5.5 kg<br>(D 17.0 cm, W 77.0 cm, H 12.0 cm))  |        |       |        |