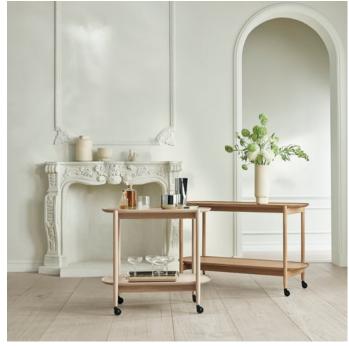

# Coupe series

Designed by Studio Nooi, Italy

Coupe is an elegant low shelf, functioning equally well as flexible storage and as a bar- or serving trolley. Designed with wheels to be easily moved from kitchen to dining room to living room – or wherever your dinner party ends up! The rounded shelves feature a beautifully smooth rim that keeps objects in place making it perfect for styling trays, books and décor. A stylish and functional design for any room.

# Coupe Bar Trolley 80 x 40 cm