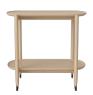

### 03-137-05

Coupe Bar Trolley 120 x 40 cm

Height 73 cm Depth

40 cm

120 cm Weight 23 kg

Producer Spinvalis