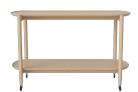

# Coupe series

Designed by Studio Nooi, Italy

Coupe is an elegant low shelf, functioning equally well as flexible storage and as a bar- or serving trolley. Designed with wheels to be easily moved from kitchen to dining room to living room – or wherever your dinner party ends up! The rounded shelves feature a beautifully smooth rim that keeps objects in place making it perfect for styling trays, books and décor. A stylish and functional design for any room.

# Coupe Bar Trolley 80 x 40 cm