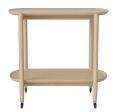

# Coupe Bar Trolley 80 x 40 cm

## Specifications

| Country of origin | Assembly                                                                         | Height | Depth | Length | Weight |
|-------------------|----------------------------------------------------------------------------------|--------|-------|--------|--------|
| Croatia           | Delivered unassembled                                                            | 73 cm  | 40 cm | 80 cm  | 19 kg  |
| Producer          | The parcel's measurements                                                        |        |       |        |        |
| Spinvalis         | The parcel's measurements 1: 0.07 m3, 21.0 kg (D 85.0 cm, W 53.0 cm, H 16.0 cm)) |        |       |        |        |