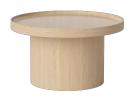

# Plateau series

Designed by Büro Famos, Germany

Plateau, designed by Büro Famos, is a series of coffee tables comprising just two simple wooden components: a top and a base. The top is made in solid wood and is milled to make the elegant edge frame the design. The distinctive edge also emphasises the highly skilled carpentry that is showcased throughout the series and creates a beautifully rounded design. The base is made of moulded veneer and also contains a concealed storage compartment, while the top can also serve as a tray.

# Plateau Coffee Table Ø61 cm