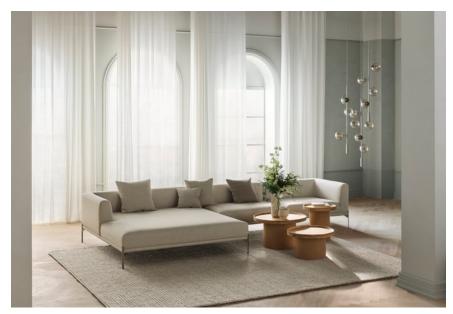

# Plateau series

Designed by Büro Famos, Germany

Plateau, designed by Büro Famos, is a series of coffee tables comprising just two simple wooden components: a top and a base. The top is made in solid wood and is milled to make the elegant edge frame the design. The distinctive edge also emphasises the highly skilled carpentry that is showcased throughout the series and creates a beautifully rounded design. The base is made of moulded veneer and also contains a concealed storage compartment, while the top can also serve as a tray.

### 03-123-01

Plateau Coffee Table Ø74 cm

Height

42.30 cm

Diameter 74 cm

Producer

SANYEI SCANDINAVIA A/S

The parcel's measurements