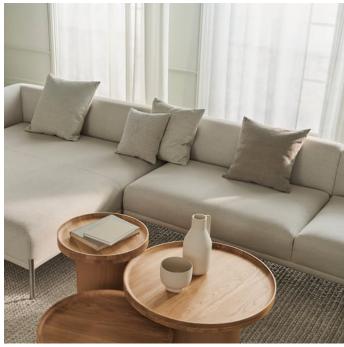

# Plateau series

Designed by Büro Famos, Germany

Plateau, designed by Büro Famos, is a series of coffee tables comprising just two simple wooden components: a top and a base. The top is made in solid wood and is milled to make the elegant edge frame the design. The distinctive edge also emphasises the highly skilled carpentry that is showcased throughout the series and creates a beautifully rounded design. The base is made of moulded veneer and also contains a concealed storage compartment, while the top can also serve as a tray.

# Plateau Coffee Table Ø61 cm