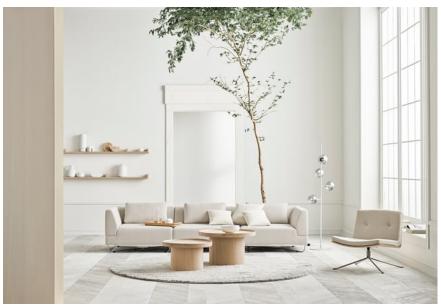

# Plateau series

Designed by Büro Famos, Germany

Plateau, designed by Büro Famos, is a series of coffee tables comprising just two simple wooden components: a top and a base. The top is made in solid wood and is milled to make the elegant edge frame the design. The distinctive edge also emphasises the highly skilled carpentry that is showcased throughout the series and creates a beautifully rounded design. The base is made of moulded veneer and also contains a concealed storage compartment, while the top can also serve as a tray.

### 03-123-10

Plateau Coffee Table Ø48 cm

Height

48 cm

52.30 cm Weight

Producer

5 kg SANYEI SCANDINAVIA A/S