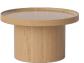

# Plateau series

Designed by Büro Famos, Germany

Plateau, designed by Büro Famos, is a series of coffee tables comprising just two simple wooden components: a top and a base. The top is made in solid wood and is milled to make the elegant edge frame the design. The distinctive edge also emphasises the highly skilled carpentry that is showcased throughout the series and creates a beautifully rounded design. The base is made of moulded veneer and also contains a concealed storage compartment, while the top can also serve as a tray.

### 03-123-01

Plateau Coffee Table Ø74 cm

Height

42.30 cm

Diameter 74 cm

Producer

SANYEI SCANDINAVIA A/S

The parcel's measurements