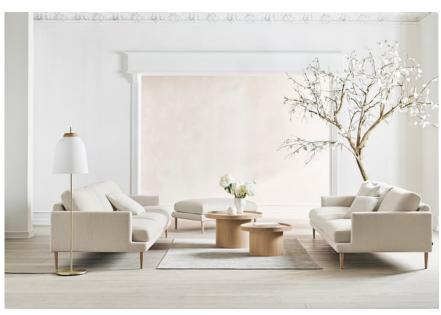

# Plateau series

Designed by Büro Famos, Germany

Plateau, designed by Büro Famos, is a series of coffee tables comprising just two simple wooden components: a top and a base. The top is made in solid wood and is milled to make the elegant edge frame the design. The distinctive edge also emphasises the highly skilled carpentry that is showcased throughout the series and creates a beautifully rounded design. The base is made of moulded veneer and also contains a concealed storage compartment, while the top can also serve as a tray.

# Plateau Coffee Table Ø61 cm