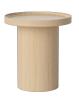

# Plateau series

Designed by Büro Famos, Germany

Plateau, designed by Büro Famos, is a series of coffee tables comprising just two simple wooden components: a top and a base. The top is made in solid wood and is milled to make the elegant edge frame the design. The distinctive edge also emphasises the highly skilled carpentry that is showcased throughout the series and creates a beautifully rounded design. The base is made of moulded veneer and also contains a concealed storage compartment, while the top can also serve as a tray.

### 03-123-10

Plateau Coffee Table Ø48 cm

Height

48 cm

52.30 cm Weight

Producer

5 kg SANYEI SCANDINAVIA A/S