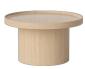

# Plateau series

Designed by Büro Famos, Germany

Plateau, designed by Büro Famos, is a series of coffee tables comprising just two simple wooden components: a top and a base. The top is made in solid wood and is milled to make the elegant edge frame the design. The distinctive edge also emphasises the highly skilled carpentry that is showcased throughout the series and creates a beautifully rounded design. The base is made of moulded veneer and also contains a concealed storage compartment, while the top can also serve as a tray.

### 03-123-10

Plateau Coffee Table Ø48 cm

Height

48 cm

52.30 cm Weight

Producer

5 kg SANYEI SCANDINAVIA A/S