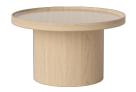

# Plateau series

Designed by Büro Famos, Germany

Plateau, designed by Büro Famos, is a series of coffee tables comprising just two simple wooden components: a top and a base. The top is made in solid wood and is milled to make the elegant edge frame the design. The distinctive edge also emphasises the highly skilled carpentry that is showcased throughout the series and creates a beautifully rounded design. The base is made of moulded veneer and also contains a concealed storage compartment, while the top can also serve as a tray.

# Plateau Coffee Table Ø61 cm