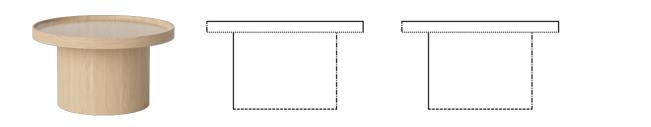

# Plateau series

Designed by Büro Famos, Germany

Plateau, designed by Büro Famos, is a series of coffee tables comprising just two simple wooden components: a top and a base. The top is made in solid wood and is milled to make the elegant edge frame the design. The distinctive edge also emphasises the highly skilled carpentry that is showcased throughout the series and creates a beautifully rounded design. The base is made of moulded veneer and also contains a concealed storage compartment, while the top can also serve as a tray.

# Specifications

| Country of origin | Assembly          | Height   | Diameter | Producer               | The parcel's measurements                                                          |
|-------------------|-------------------|----------|----------|------------------------|------------------------------------------------------------------------------------|
| Vietnam           | Top to be mounted | 34.30 cm | 61 cm    | SANYEI SCANDINAVIA A/S | The parcel's measurements 1: 0.06 m3, 7.5 kg<br>(D 69.0 cm, W 69.0 cm, H 12.5 cm)) |
|                   |                   |          |          |                        | The parcel's measurements 2: 0.07 m3, 4.8 kg (D 43.0 cm, W 43.0 cm, H 36.0 cm))    |