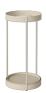

#### 03-105-30

Drum Umbrella Stand Ø28 x H55 cm

Height 55 cm Producer

Aage Østergaard Møbelindustri A/S

#### The parcel's measurements

The parcel's measurements 1: 0.05 m3, 4.5 kg (D 29.5 cm, W 29.5 cm, H 59.5 cm))