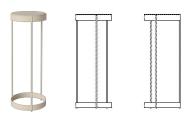

# Drum Pedestal Ø28, H70 cm

#### 03-105-25

Drum Pedestal Ø28, H70 cm

Height Diameter 70 cm 28 cm

Weight Tabletop thickness

6.90 kg 2 cm

Producer

Aage Østergaard Møbelindustri A/S