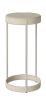

#### 03-105-20

Drum Pedestal Ø28, H55 cm

**Height Diameter** 55 cm 28 cm

Weight Tabletop thickness

6.30 kg 2 cm

Producer

Aage Østergaard Møbelindustri A/S

#### The parcel's measurements

The parcel's measurements 1: 0.05 m3, 6.3 kg (D 29.0 cm, W 30.0 cm, H 58.0 cm))