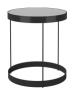

#### 03-105-25

Drum Pedestal Ø28, H70 cm

Height Diameter 70 cm 28 cm

Weight Tabletop thickness

6.90 kg 2 cm

Producer

Aage Østergaard Møbelindustri A/S

#### The parcel's measurements

The parcel's measurements 1: 0.07 m3, 6.9 kg (D 30.0 cm, W 30.0 cm, H 73.0 cm))