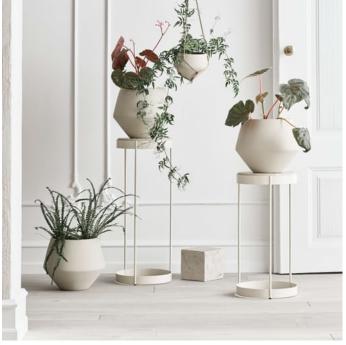

## Drum series

Designed by kaschkasch, Germany

Designed with elegant simplicity in mind in long-lasting materials that blend seamlessly into any interior. The delicate steel frame visually contrasts to the travertine tabletop, both unified in a soft creme colour. Use to display vases, plants, a lamp or sculptural object to instantly add a curated feeling to a space. Designed by the German design studio kaschkasch.