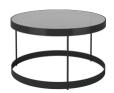

#### 03-105-15

Drum Coffee Table Ø60, H35 cm

Height Diameter 35 cm 60 cm

Weight Max weight capacity

19.50 kg 5 kg

Producer

Aage Østergaard Møbelindustri A/S

#### The parcel's measurements

The parcel's measurements 1: 0.14 m3, 19.5 kg (D 60.5 cm, W 60.5 cm, H 38.5 cm))