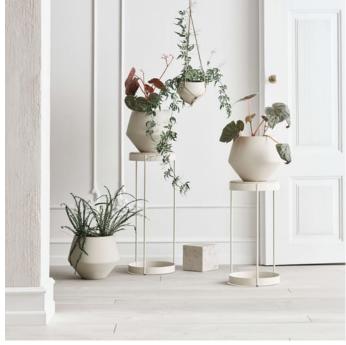

### Drum series

Designed by kaschkasch, Germany

The Drum coffee tables and are designed by the German duo kaschkasch and are handcrafted in Denmark using durable steel and natural stone. Designed to fit seamlessly into your interior with the lightweight frame and round shape and tailormade for you in your choice of beautiful stone tabletop – elegant travertine, minimalist concrete, or a variety of exquisite marbles.