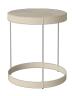

# Drum Coffee Table Ø40, H45 cm

## Specifications

| Country of origin                 | Assembly                                                                         | Height | Weight   | Diameter | Max weight capacity |
|-----------------------------------|----------------------------------------------------------------------------------|--------|----------|----------|---------------------|
| Denmark                           | Delivered assembled                                                              | 45 cm  | 10.50 kg | 40 cm    | 5 kg                |
| Producer                          | The parcel's measurements                                                        |        |          |          |                     |
| Aage Østergaard Møbelindustri A/S | The parcel's measurements 1: 0.08 m3, 10.5 kg (D 40.5 cm, W 40.5 cm, H 48.5 cm)) |        |          |          |                     |