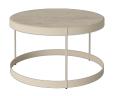

### Drum series

Designed by kaschkasch, Germany

The Drum coffee tables and are designed by the German duo kaschkasch and are handcrafted in Denmark using durable steel and natural stone. Designed to fit seamlessly into your interior with the lightweight frame and round shape and tailormade for you in your choice of beautiful stone tabletop – elegant travertine, minimalist concrete, or a variety of exquisite marbles.

# Drum Coffee Table Ø40, H45 cm

## Specifications

| Country of origin                 | Assembly                                                                         | Height | Weight   | Diameter | Max weight capacity |
|-----------------------------------|----------------------------------------------------------------------------------|--------|----------|----------|---------------------|
| Denmark                           | Delivered assembled                                                              | 45 cm  | 10.50 kg | 40 cm    | 5 kg                |
| Producer                          | The parcel's measurements                                                        |        |          |          |                     |
| Aage Østergaard Møbelindustri A/S | The parcel's measurements 1: 0.08 m3, 10.5 kg (D 40.5 cm, W 40.5 cm, H 48.5 cm)) |        |          |          |                     |