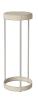

The parcel's measurements 1: 0.05 m3, 6.3 kg (D 29.0 cm, W 30.0 cm, H 58.0 cm))

03-105-25

Drum Pedestal Ø28, H70 cm

Height Diameter 70 cm 28 cm

Weight Tabletop thickness

6.90 kg 2 cm

Producer

Aage Østergaard Møbelindustri A/S

The parcel's measurements

The parcel's measurements 1: 0.07 m3, 6.9 kg (D 30.0 cm, W 30.0 cm, H 73.0 cm))

03-105-30

Drum Umbrella Stand Ø28 x H55 cm

Height 55 cm Producer

Aage Østergaard Møbelindustri A/S

The parcel's measurements