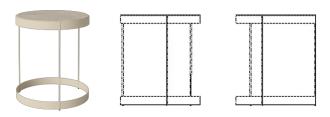

## Specifications

| Country of origin                 | Assembly                                                                         | Height | Weight   | Diameter | Max weight capacity |
|-----------------------------------|----------------------------------------------------------------------------------|--------|----------|----------|---------------------|
| Denmark                           | Delivered assembled                                                              | 45 cm  | 10.50 kg | 40 cm    | 5 kg                |
| Producer                          | The parcel's measurements                                                        |        |          |          |                     |
| Aage Østergaard Møbelindustri A/S | The parcel's measurements 1: 0.08 m3, 10.5 kg (D 40.5 cm, W 40.5 cm, H 48.5 cm)) |        |          |          |                     |

Height Diameter

55 cm 28 cm Weight Tableto

6.30 kg 2 cm

30 kg Z Cili

Producer

**Tabletop thickness** 

Aage Østergaard Møbelindustri A/S

The parcel's measurements