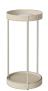

The parcel's measurements

The parcel's measurements 1: 0.07 m3, 6.9 kg (D 30.0 cm, W 30.0 cm, H 73.0 cm))

03-105-30

Drum Umbrella Stand Ø28 x H55 cm

Height 55 cm Producer

Aage Østergaard Møbelindustri A/S

The parcel's measurements

The parcel's measurements 1: 0.05 m3, 4.5 kg (D 29.5 cm, W 29.5 cm, H 59.5 cm))