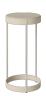

Height Diameter

55 cm 28 cm Weight Tableto

6.30 kg 2 cm

30 kg Z Cili

Producer

**Tabletop thickness** 

Aage Østergaard Møbelindustri A/S

The parcel's measurements

The parcel's measurements 1: 0.05 m3, 6.3 kg (D 29.0 cm, W 30.0 cm, H 58.0 cm))

03-105-25

Drum Pedestal Ø28, H70 cm

Height Diameter 70 cm 28 cm

Weight Tabletop thickness

6.90 kg 2 cm

Producer

Aage Østergaard Møbelindustri A/S