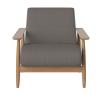

# 02-335-10

Visti Dining Chair

Depth Seat depth 59.50 cm 45 cm

Width Seat height 48.50 cm 61 cm Height Armrest height

79 cm

63 cm Producer Kebe A/S

## 02-335-01

Visti Armchair

Depth Seat height 85 cm 42 cm Width Back height

75.50 cm 32 cm

Height Max weight capacity 73 cm 110 kg

Seat depth Armrest height

54 cm 51 cm

Producer Kebe A/S