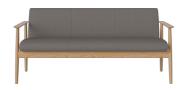

# Visti Dining Sofa

### 02-335-20

Visti Dining Sofa

Width Seat depth 170 cm

Armrest height Depth 59.50 cm 63 cm

Height Max weight capacity per seat 110 kg

Seat height Producer Kebe A/S 48.50 cm