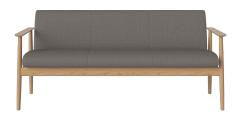

# Visti Dining Sofa

### 02-335-20

Visti Dining Sofa

Width Seat depth 170 cm

Armrest height Depth 59.50 cm 63 cm

Height Max weight capacity per seat 110 kg

Seat height Producer Kebe A/S 48.50 cm