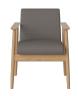

# Visti series

Designed by Studio Nooi, Italy

The Visti bench creates a luxurious and refined atmosphere in the dining room. An inviting dining bench with a distinctive yet familiar style, inspired by the classics of Scandinavian mid-century design but with a decidedly contemporary twist. The seat is constructed for maximum comfort in durable, moulded furniture foam and floats within the crafted frame in solid FSC®-certified oak. Tailormade to fit your interior in your choice of upholstery fabric.

# Visti Dining Sofa

### 02-335-20

Visti Dining Sofa

Width Seat depth 170 cm

Armrest height Depth 59.50 cm 63 cm

Height Max weight capacity per seat 110 kg

Seat height Producer Kebe A/S 48.50 cm