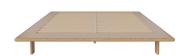

## 01-500-05

Haven bedframe,186 cm

Width Max weight capacity

186 cm 220 kg

Depth Producer

230 Aage Østergaard Møbelindustri A/S

CM Wood Due Diligence

**Height** Frame, Oak, Bosnia and Herzegovina / Lamell base, Beech, Bosnia and

23 cm Herzegovina

# The parcel's measurements

The parcel's measurements 1: 0.10 m3, 46.0 kg (D 197.0 cm, W 51.0 cm, H 10.0 cm)) The parcel's measurements 2: 0.02 m3, 14.0 kg (D 76.0 cm, W 20.5 cm, H 16.0 cm))