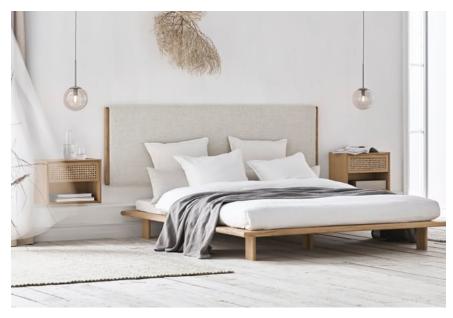

# Haven series

Designed by Steffensen & Würtz, Denmark

Haven is a range of bed frames, headboards and mirrors. The minimalist bed frame is made of solid oak, as well as a soft, inviting headboard that matches the frame. Crafted from wood, the bed frame is designed with a wide surrounding frame, adding both an uncluttered appearance and extra functionality, with the surface being ideal for parking your morning coffee or book. The designers behind Steffensen & Würtz have created Haven bed frames and headboards from a minimalist perspective, combined with handcrafted details and a love and respect for natural, solid and durable materials. All combined to help make Haven a tranquil sanctuary for everyday life and weekends.