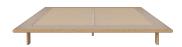

# 01-500-01

Haven bedframe, 166 cm

Width Max weight capacity

166 cm 220 kg **Depth Producer** 

230 Aage Østergaard Møbelindustri A/S

CM Wood Due Diligence

**Height** Frame, Oak, Bosnia and Herzegovina / Lamell base, Beech, Bosnia and

## 01-500-05

Haven bedframe,186 cm

Width Max weight capacity

186 cm 220 kg

Depth Producer

230 Aage Østergaard Møbelindustri A/S

CM Wood Due Diligence

**Height** Frame, Oak, Bosnia and Herzegovina / Lamell base, Beech, Bosnia and

#### 01-500-10

Haven bedframe, 206 cm