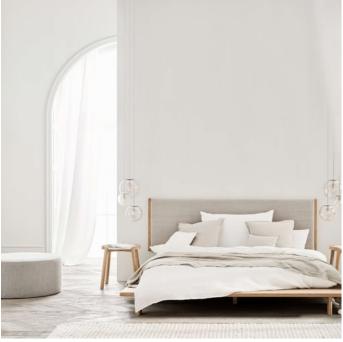

# Haven series

Designed by Steffensen & Würtz, Denmark

Haven is a range of bed frames, headboards and mirrors. The minimalist bed frame is made of solid oak, as well as a soft, inviting headboard that matches the frame. Crafted from wood, the bed frame is designed with a wide surrounding frame, adding both an uncluttered appearance and extra functionality, with the surface being ideal for parking your morning coffee or book. The designers behind Steffensen & Würtz have created Haven bed frames and headboards from a minimalist perspective, combined with handcrafted details and a love and respect for natural, solid and durable materials. All combined to help make Haven a tranquil sanctuary for everyday life and weekends.