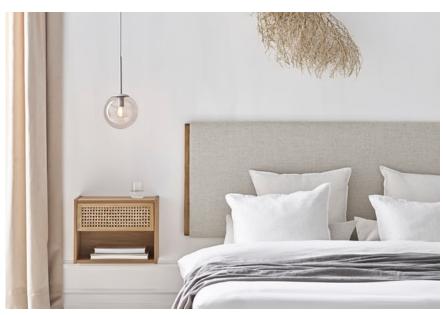

# Haven series

Designed by Steffensen & Würtz, Denmark

Haven is a range of bed frames, headboards and mirrors. The minimalist bed frame is made of solid oak, as well as a soft, inviting headboard that matches the frame. Crafted from wood, the bed frame is designed with a wide surrounding frame, adding both an uncluttered appearance and extra functionality, with the surface being ideal for parking your morning coffee or book. The designers behind Steffensen & Würtz have created Haven bed frames and headboards from a minimalist perspective, combined with handcrafted details and a love and respect for natural, solid and durable materials. All combined to help make Haven a tranquil sanctuary for everyday life and weekends.

# Haven Headboard 186 cm