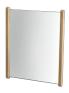

# 24-955-01

Haven Mirror 47 x 39 x 4 cm

#### 24-955-02

Haven Mirror 100 x 56 x 4 cm