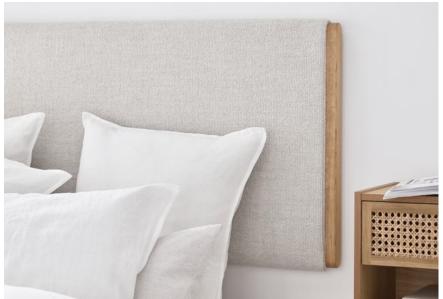

# Haven series

Designed by Steffensen & Würtz, Denmark

Haven is a range of bed frames, headboards and mirrors. The minimalist bed frame is made of solid oak, as well as a soft, inviting headboard that matches the frame. Crafted from wood, the bed frame is designed with a wide surrounding frame, adding both an uncluttered appearance and extra functionality, with the surface being ideal for parking your morning coffee or book. The designers behind Steffensen & Würtz have created Haven bed frames and headboards from a minimalist perspective, combined with handcrafted details and a love and respect for natural, solid and durable materials. All combined to help make Haven a tranquil sanctuary for everyday life and weekends.