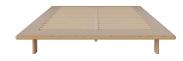

# 01-500-01

Haven bedframe, 166 cm

Width Max weight capacity

166 cm 220 kg **Depth Producer** 

230 Aage Østergaard Møbelindustri A/S

CM Wood Due Diligence

**Height** Frame, Oak, Bosnia and Herzegovina / Lamell base, Beech, Bosnia and

23 cm Herzegovina

## The parcel's measurements

The parcel's measurements 1: 0.10 m3, 46.0 kg (D 197.0 cm, W 51.0 cm, H 10.0 cm)) The parcel's measurements 2: 0.02 m3, 13.0 kg (D 66.0 cm, W 20.5 cm, H 16.0 cm))