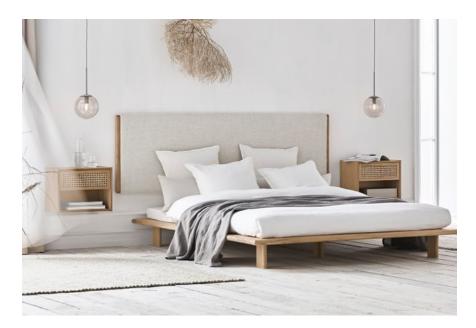

# Haven series

Designed by Steffensen & Würtz, Denmark

Haven is a range of bed frames, headboards and mirrors. The minimalist bed frame is made of solid oak, as well as a soft, inviting headboard that matches the frame. Crafted from wood, the bed frame is designed with a wide surrounding frame, adding both an uncluttered appearance and extra functionality, with the surface being ideal for parking your morning coffee or book. The designers behind Steffensen & Würtz have created Haven bed frames and headboards from a minimalist perspective, combined with handcrafted details and a love and respect for natural, solid and durable materials. All combined to help make Haven a tranquil sanctuary for everyday life and weekends.

# Haven Headboard 166 cm