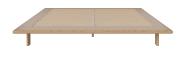

# 01-500-10

Haven bedframe, 206 cm

#### Width Max weight capacity

206 220 kg

cm Producer

Depth Aage Østergaard Møbelindustri A/S

#### 230 Wood Due Diligence cm

Frame, Oak, Bosnia and Herzegovina / Lamell base, Beech, Bosnia and Herzegovina

Height 23 cm

The parcel's

(D 50.0 cm, W 41.0 cm. H 6.0 cm))