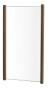

### 24-955-01 Haven Mirror 47 x 39 x 4 cm

Depth Weight

4 cm 3 kg

Width Producer 39 cm Aage Østergaard Møbelindustri A/S

### Height Wood Due Diligence

measurements The parcel's measurements 1: 0.01 m3, 3.0 kg

### 47 cm Frame, Oak, Bosnia and Herzegovina Producer

5213, Aage Østergaard Møbelindustri A/S, DKK, Aage Østergaard is a Danish furniture carpentry founded in 1964, which today is run by the 2nd generation of the Østergaard family. Over the years, they have developed lasting production partnerships in several European countries as well as in