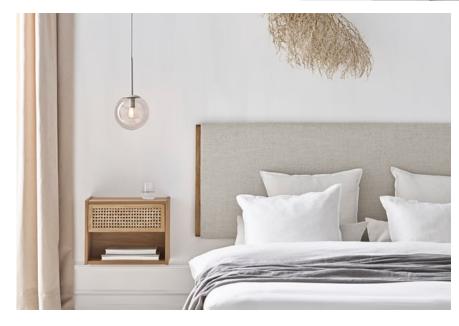

# Haven series

Designed by Steffensen & Würtz, Denmark

Haven is a range of bed frames, headboards and mirrors. The minimalist bed frame is made of solid oak, as well as a soft, inviting headboard that matches the frame. Crafted from wood, the bed frame is designed with a wide surrounding frame, adding both an uncluttered appearance and extra functionality, with the surface being ideal for parking your morning coffee or book. The designers behind Steffensen & Würtz have created Haven bed frames and headboards from a minimalist perspective, combined with handcrafted details and a love and respect for natural, solid and durable materials. All combined to help make Haven a tranquil sanctuary for everyday life and weekends.