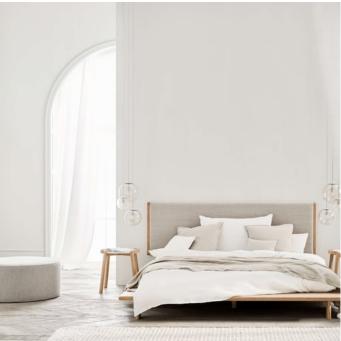

# Haven series

Designed by Steffensen & Würtz, Denmark

Haven is a range of bed frames, headboards and mirrors. The minimalist bed frame is made of solid oak, as well as a soft, inviting headboard that matches the frame. Crafted from wood, the bed frame is designed with a wide surrounding frame, adding both an uncluttered appearance and extra functionality, with the surface being ideal for parking your morning coffee or book. The designers behind Steffensen & Würtz have created Haven bed frames and headboards from a minimalist perspective, combined with handcrafted details and a love and respect for natural, solid and durable materials. All combined to help make Haven a tranquil sanctuary for everyday life and weekends.

# Haven Headboard 166 cm