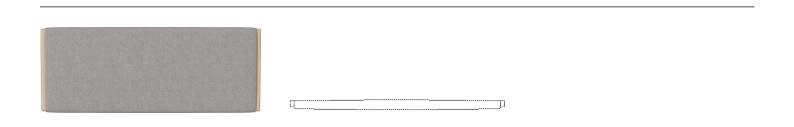

# Haven Headboard 166 cm

# Specifications

| Country of origin                                                                   | Assembly            | Width  | Depth | Height | Producer   |
|-------------------------------------------------------------------------------------|---------------------|--------|-------|--------|------------|
| Estonia                                                                             | Delivered assembled | 166 cm | 7 cm  | 66 cm  | Softcom OU |
| The parcel's measurements                                                           |                     |        |       |        |            |
| The parcel's measurements 1: 0.15 m3, 5.0 kg<br>(D 12.0 cm, W 171.0 cm, H 71.0 cm)) |                     |        |       |        |            |