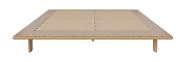

# Test and certifications

FSC\* C165134

CAL TB 117-2013 - Determination of flammability resistance

The mark of responsible forestry

Haven bedframe,186 cm

Width Max weight capacity 186 cm 220 kg

Depth Producer

230 Aage Østergaard Møbelindustri A/S

cm Wood Due Diligence

Height Frame, Oak, Bosnia and Herzegovina / Lamell base, Beech, Bosnia and 23 cm Herzegovina

The parcel's measurements

The parcel's measurements 1: 0.10 m3, 46.0 kg (D 197.0 cm, W 51.0 cm, H 10.0 cm)) The parcel's measurements 2: 0.02 m3, 14.0 kg (D 76.0 cm, W 20.5 cm, H 16.0 cm))