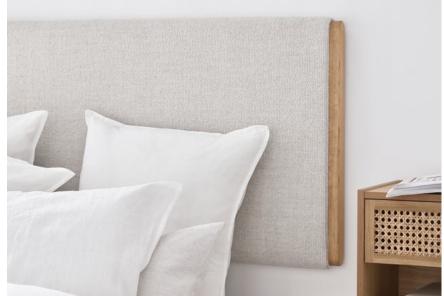

# Haven series

Designed by Steffensen & Würtz, Denmark

Haven is a range of bed frames, headboards and mirrors. The minimalist bed frame is made of solid oak, as well as a soft, inviting headboard that matches the frame. Crafted from wood, the bed frame is designed with a wide surrounding frame, adding both an uncluttered appearance and extra functionality, with the surface being ideal for parking your morning coffee or book. The designers behind Steffensen & Würtz have created Haven bed frames and headboards from a minimalist perspective, combined with handcrafted details and a love and respect for natural, solid and durable materials. All combined to help make Haven a tranquil sanctuary for everyday life and weekends.

# Haven Headboard 166 cm