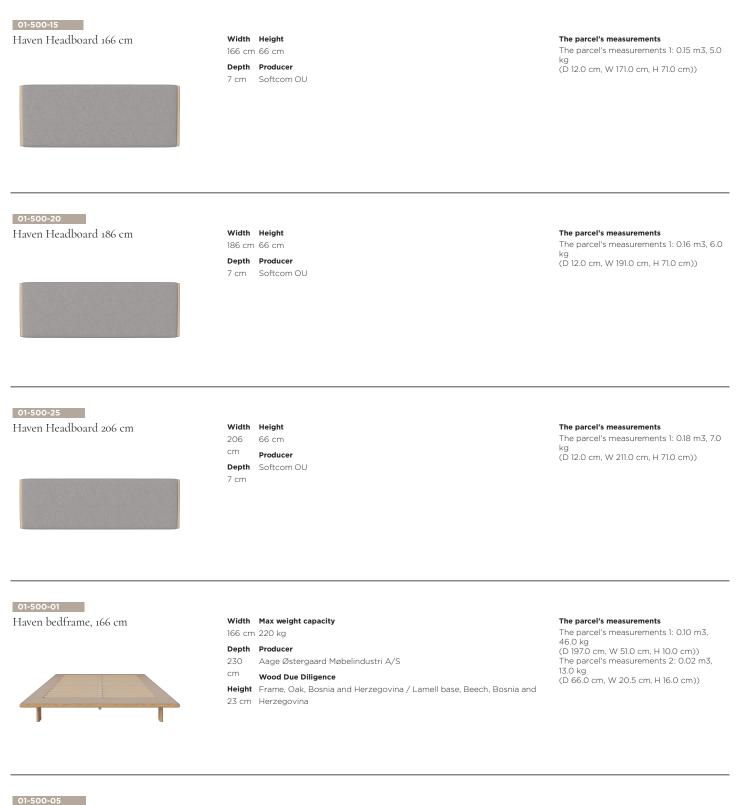

01-500-15

# Haven Headboard 166 cm

# Specifications

| Country of origin                                                                   | Assembly            | Width  | Depth | Height | Producer   |
|-------------------------------------------------------------------------------------|---------------------|--------|-------|--------|------------|
| Estonia                                                                             | Delivered assembled | 166 cm | 7 cm  | 66 cm  | Softcom OU |
| The parcel's measurements                                                           |                     |        |       |        |            |
| The parcel's measurements 1: 0.15 m3, 5.0 kg<br>(D 12.0 cm, W 171.0 cm, H 71.0 cm)) |                     |        |       |        |            |