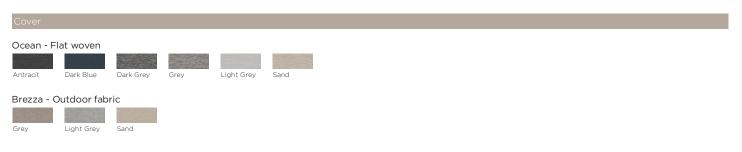

|             |            |
|                              |            | The parcel's measurements 2: 0.68 m3, 27.0 kg<br>(D 95.0 cm, W 95.0 cm, H 75.0 cm)) |          |             |            |
|                              |            | The parcel's measurements 3: 0.68 m3, 27.0 kg<br>(D 95.0 cm, W 95.0 cm, H 75.0 cm)) |          |             |            |

### Test and certifications

FSC\* C165134

TSCA Title VI compliant

EN 581-1 Part 1: General safety requirements. Outdoor furniture - Seating and tables for camping, domestic and contract use.

EN 581-2:2015/AC:2016 Outdoor furniture - seating and tables for camping, domestic and contract use - Part 2: Mechanical safety requirements and test methods for seating



The mark of responsible forestr

### Materials and surfaces