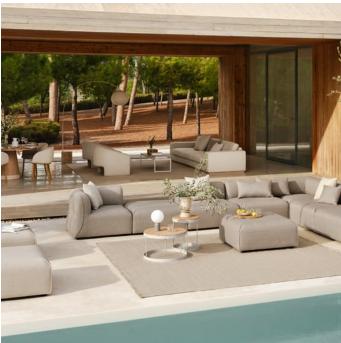

# Arke Outdoor series

Designed by Studio Nooi, Italy

Arke is a casual outdoor lounge chair with matching pouf, characterised by generous, rounded volumes that can be effortlessly positioned in your garden or patio to enjoy the laid-back summer days. Each module has removable and washable covers and can be connected to create outdoor lounge sofas too. Eye-catching stitching along the curved lines highlight the unique shape and the beautiful, handmade quality. Built to last and upholstered in elegant and durable outdoor fabric that is easily maintained. Designed to make summer even better.

# Arke 3 Modules