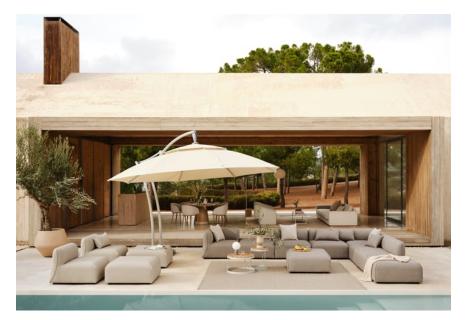

# Arke Outdoor series

Designed by Studio Nooi, Italy

Arke is a casual outdoor lounge chair with matching pouf, characterised by generous, rounded volumes that can be effortlessly positioned in your garden or patio to enjoy the laid-back summer days. Each module has removable and washable covers and can be connected to create outdoor lounge sofas too. Eye-catching stitching along the curved lines highlight the unique shape and the beautiful, handmade quality. Built to last and upholstered in elegant and durable outdoor fabric that is easily maintained. Designed to make summer even better.

# Arke 3 Modules