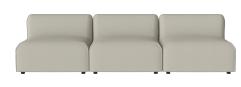

# Arke 3 Modules

## Specifications

| Country of origin            | Width      | Depth                                                                               | Height   | Seat height | Seat depth |
|------------------------------|------------|-------------------------------------------------------------------------------------|----------|-------------|------------|
| Estonia                      | 270 cm     | 90 cm                                                                               | 71.50 cm | 43 cm       | 63 cm      |
| Max weight capacity per seat | Producer   | The parcel's measurements                                                           |          |             |            |
| 110 kg                       | Softcom OU | The parcel's measurements 1: 0.68 m3, 27.0 kg<br>(D 95.0 cm, W 95.0 cm, H 75.0 cm)) |          |             |            |
|                              |            | The parcel's measurements 2: 0.68 m3, 27.0 kg<br>(D 95.0 cm, W 95.0 cm, H 75.0 cm)) |          |             |            |
|                              |            | The parcel's measurements 3: 0.68 m3, 27.0 kg<br>(D 95.0 cm, W 95.0 cm, H 75.0 cm)) |          |             |            |