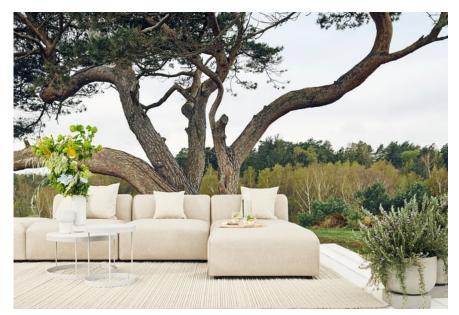

# Arke Outdoor series

Designed by Studio Nooi, Italy

Arke is a casual outdoor lounge chair with matching pouf, characterised by generous, rounded volumes that can be effortlessly positioned in your garden or patio to enjoy the laid-back summer days. Each module has removable and washable covers and can be connected to create outdoor lounge sofas too. Eye-catching stitching along the curved lines highlight the unique shape and the beautiful, handmade quality. Built to last and upholstered in elegant and durable outdoor fabric that is easily maintained. Designed to make summer even better.