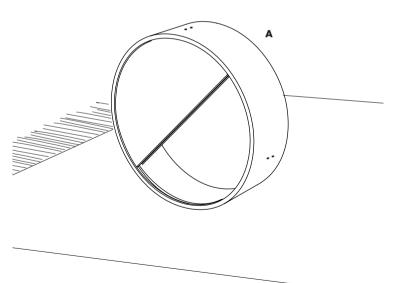

HIDDEN STORAGE SPACE. BY SIMPLY ROTATING HALF OF THE CIRCULAR LID, THE EXPRESSION IS EVER CHANGEABLE. THE THREE-LEGGED CONSTRUCTION ADDS A PLAYFUL AND LIGHT TOUCH TO THE GEOMETRIC SHAPED DESIGN. BASED ON THE SIMPLE GEOMETRICS, THE TABLE CAN BE USED IN VARIOUS WAYS.

JULIE BEGTRUP AND DITTE VAD

#### THIS INSTRUCTIONS MANUAL IS VALID FOR:

ARC SIDE TABLE
ARC COFFEE TABLE

## ASSEMBLY INSTRUCTION

PLEASE GO THROUGH THE FOLLOWING
STEPS CAREFULLY. RETAIN THIS MANUAL
FOR FUTURE REFERENCE TO ENSURE THAT
YOUR NEW ITEM IS CORRECTLY ASSEMBLED
IN CASE IT SHOULD BE DISASSEMBLED OR
MOVED. WE ARE NOT RESPONSIBLE FOR
ANY FAULTS OR DAMAGES CAUSED BY
NOT FOLLOWING THESE INSTRUCTIONS
CORRECTLY.







c x **6** 

#### **TOOLS NEEDED**



#### STEP 1

WE RECOMMEND THAT YOU PLACE THE TABLE TOP ON A CARPET



#### STEP 2

MOUNT THE SCREWS INSIDE OF THE TABLE TOP
STORAGE SPACE AND APPLY THE LEGS ON THE OUTSIDE.
IF NEEDED, ATTACH FELT GLIDES UNDER EACH LEG.



#### STEP 3

NOW YOUR ARC TABLE IS READY TO PUT INTO USE. JUST ROTATE THE UPPER LID TO OPEN OR CLOSE THE STORAGE SPACE.

(WE RECOMMEND TO RETIGHTEN THE SCREWS AFTER THREE MONTHS OR AS NEEDED OVER TIME)



### DESIGNED BY JULIE BEGTRUP AND DITTE VAD