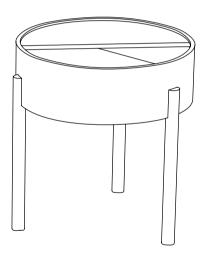

#### STEP 3

NOW YOUR ARC TABLE IS READY TO PUT INTO USE. JUST ROTATE THE UPPER LID TO OPEN OR CLOSE THE STORAGE SPACE.

(WE RECOMMEND TO RETIGHTEN THE SCREWS AFTER THREE MONTHS OR AS NEEDED OVER TIME)