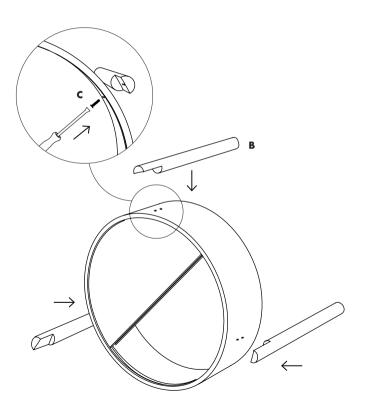

#### STEP 2

MOUNT THE SCREWS INSIDE OF THE TABLE TOP
STORAGE SPACE AND APPLY THE LEGS ON THE OUTSIDE.
IF NEEDED, ATTACH FELT GLIDES UNDER EACH LEG.