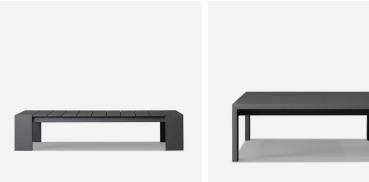

## Bora

Outdoor Coffee Table

## Modern outdoor coffee table

Our Bora collection was inspired by easy going, island living, with clean straight lines and a low profile. The minimalist design is formed from a dark grey, powder coated, rust proof aluminium frame and the slatted design allows for easy draining, creating a versatile piece and an essential addition to any outdoor living area. Comes with a 5 year guarantee.