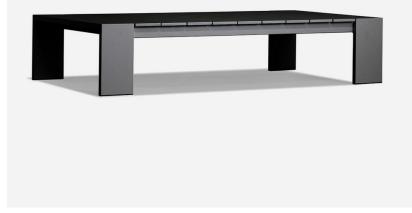

## Bora

Outdoor Coffee Table

## Modern outdoor coffee table

Our Bora collection was inspired by easy going, island living, with clean straight lines and a low profile. The minimalist design is formed from a dark grey, powder coated, rust proof aluminium frame and the slatted design allows for easy draining, creating a versatile piece and an essential addition to any outdoor living area. Comes with a 5 year guarantee.