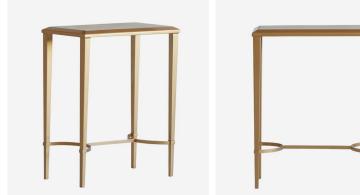

## Kazan

Side Table

Kazan faux shagreen side table in cream

The sturdy and durable construction of the Kazan Side Table ensures longevity and stability. The sleek metal frame, finished in a complementary tone, adds a contemporary touch while providing robust support. The compact size of the table makes it perfect for smaller spaces or as a stylish accent in larger rooms.

## **Specification**

Product Code: ST0481

Product Height: 63 (cm)

Product Width: 51 (cm)

Product Depth: 28 (cm)

Weight: 5 (kg)

Collection: Origin

CBM: 0.151