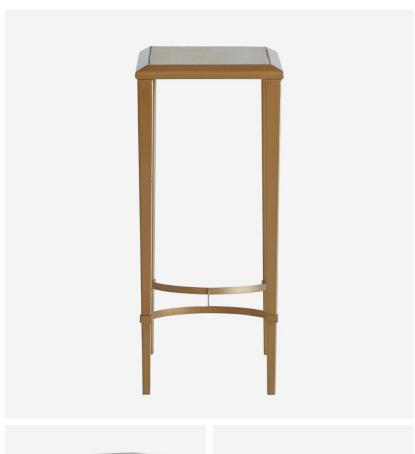

## Kazan

Side Table

Kazan faux shagreen side table in cream

The sturdy and durable construction of the Kazan Side Table ensures longevity and stability. The sleek metal frame, finished in a complementary tone, adds a contemporary touch while providing robust support. The compact size of the table makes it perfect for smaller spaces or as a stylish accent in larger rooms.

## **Specification**

Product Code: ST0481

Product Height: 63 (cm)

Product Width: 51 (cm)

Product Depth: 28 (cm)

Weight: 5 (kg)

Collection: Origin

CBM: 0.151