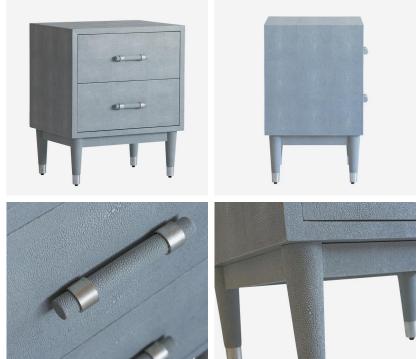

## Jane

Bedside Table

Jane bedside table in light grey

Upgrade your bedroom with the understated luxury of the Jane Bedside Table in light grey faux Shagreen. The spacious drawers provides ample storage space for items such as reading glasses, books, or nightly essentials, while the tabletop offers a perfect surface for a bedside lamp or decorative items. The sturdy construction ensures stability, making it a reliable and practical addition to your bedroom. The shagreen texture not only enhances the aesthetic appeal but also provides a tactile and unique surface.