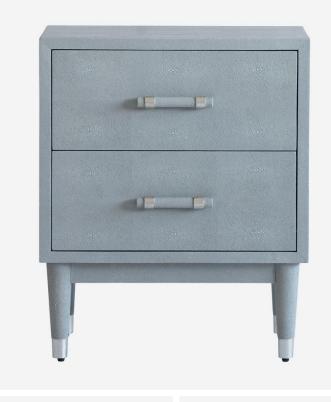

## Jane

Bedside Table

Jane bedside table in light grey

Upgrade your bedroom with the understated luxury of the Jane Bedside Table in light grey faux Shagreen. The spacious drawers provides ample storage space for items such as reading glasses, books, or nightly essentials, while the tabletop offers a perfect surface for a bedside lamp or decorative items. The sturdy construction ensures stability, making it a reliable and practical addition to your bedroom. The shagreen texture not only enhances the aesthetic appeal but also provides a tactile and unique surface.