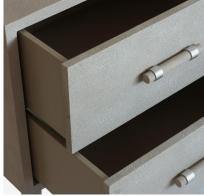

## Bedside Table

Jane bedside table in cream

Upgrade your bedroom with the understated luxury of the Jane Bedside Table in Cream Faux Shagreen. The spacious drawers provides ample storage space for items such as reading glasses, books, or nightly essentials, while the tabletop offers a perfect surface for a bedside lamp or decorative items. The sturdy construction ensures stability, making it a reliable and practical addition to your bedroom. The shagreen texture not only enhances the aesthetic appeal but also provides a tactile and unique surface.