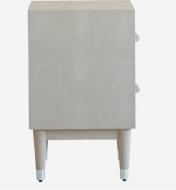

## Bedside Table

Jane bedside table in cream

Upgrade your bedroom with the understated luxury of the Jane Bedside Table in Cream Faux Shagreen. The spacious drawers provides ample storage space for items such as reading glasses, books, or nightly essentials, while the tabletop offers a perfect surface for a bedside lamp or decorative items. The sturdy construction ensures stability, making it a reliable and practical addition to your bedroom. The shagreen texture not only enhances the aesthetic appeal but also provides a tactile and unique surface.