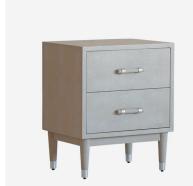

## Bedside Table

Jane bedside table in cream

Upgrade your bedroom with the understated luxury of the Jane Bedside Table in Cream Faux Shagreen. The spacious drawers provides ample storage space for items such as reading glasses, books, or nightly essentials, while the tabletop offers a perfect surface for a bedside lamp or decorative items. The sturdy construction ensures stability, making it a reliable and practical addition to your bedroom. The shagreen texture not only enhances the aesthetic appeal but also provides a tactile and unique surface.