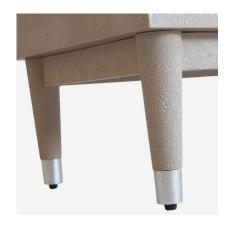

## Bedside Table

Jane bedside table in cream

Upgrade your bedroom with the understated luxury of the Jane Bedside Table in Cream Faux Shagreen. The spacious drawers provides ample storage space for items such as reading glasses, books, or nightly essentials, while the tabletop offers a perfect surface for a bedside lamp or decorative items. The sturdy construction ensures stability, making it a reliable and practical addition to your bedroom. The shagreen texture not only enhances the aesthetic appeal but also provides a tactile and unique surface.