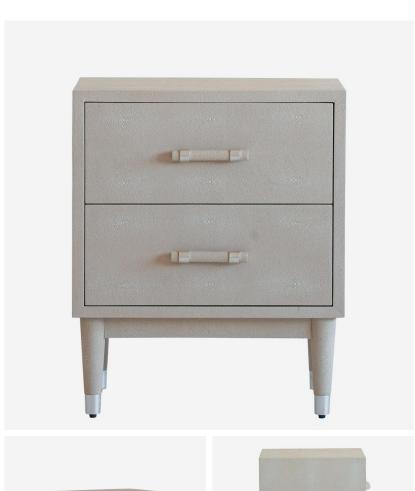

## Bedside Table

Jane bedside table in cream

Upgrade your bedroom with the understated luxury of the Jane Bedside Table in Cream Faux Shagreen. The spacious drawers provides ample storage space for items such as reading glasses, books, or nightly essentials, while the tabletop offers a perfect surface for a bedside lamp or decorative items. The sturdy construction ensures stability, making it a reliable and practical addition to your bedroom. The shagreen texture not only enhances the aesthetic appeal but also provides a tactile and unique surface.