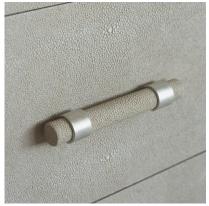

## Bedside Table

Jane bedside table in cream

Upgrade your bedroom with the understated luxury of the Jane Bedside Table in Cream Faux Shagreen. The spacious drawers provides ample storage space for items such as reading glasses, books, or nightly essentials, while the tabletop offers a perfect surface for a bedside lamp or decorative items. The sturdy construction ensures stability, making it a reliable and practical addition to your bedroom. The shagreen texture not only enhances the aesthetic appeal but also provides a tactile and unique surface.