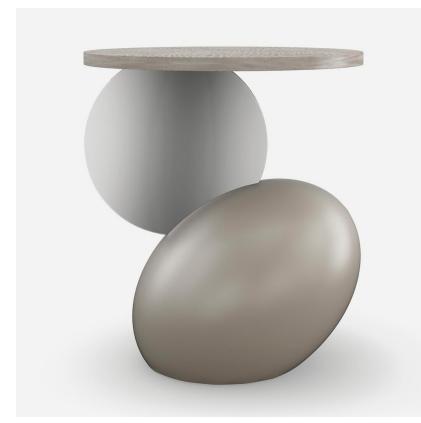

## Onyx

Side Table

Modernist side table by Kelly Hoppen

A focal point of interest, Onyx by Kelly Hoppen is a light and modernist creation with a unique form and shape. A polished stainless-steel circle sits between a circular top and a pebble shaped base, both in a smooth mink-coloured finish.