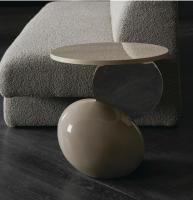

## Onyx

Side Table

Modernist side table by Kelly Hoppen

A focal point of interest, Onyx by Kelly Hoppen is a light and modernist creation with a unique form and shape. A polished stainless-steel circle sits between a circular top and a pebble shaped base, both in a smooth mink-coloured finish.