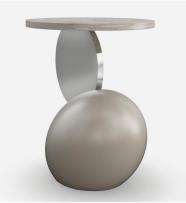

## Onyx

Side Table

Modernist side table by Kelly Hoppen

A focal point of interest, Onyx by Kelly Hoppen is a light and modernist creation with a unique form and shape. A polished stainless-steel circle sits between a circular top and a pebble shaped base, both in a smooth mink-coloured finish.